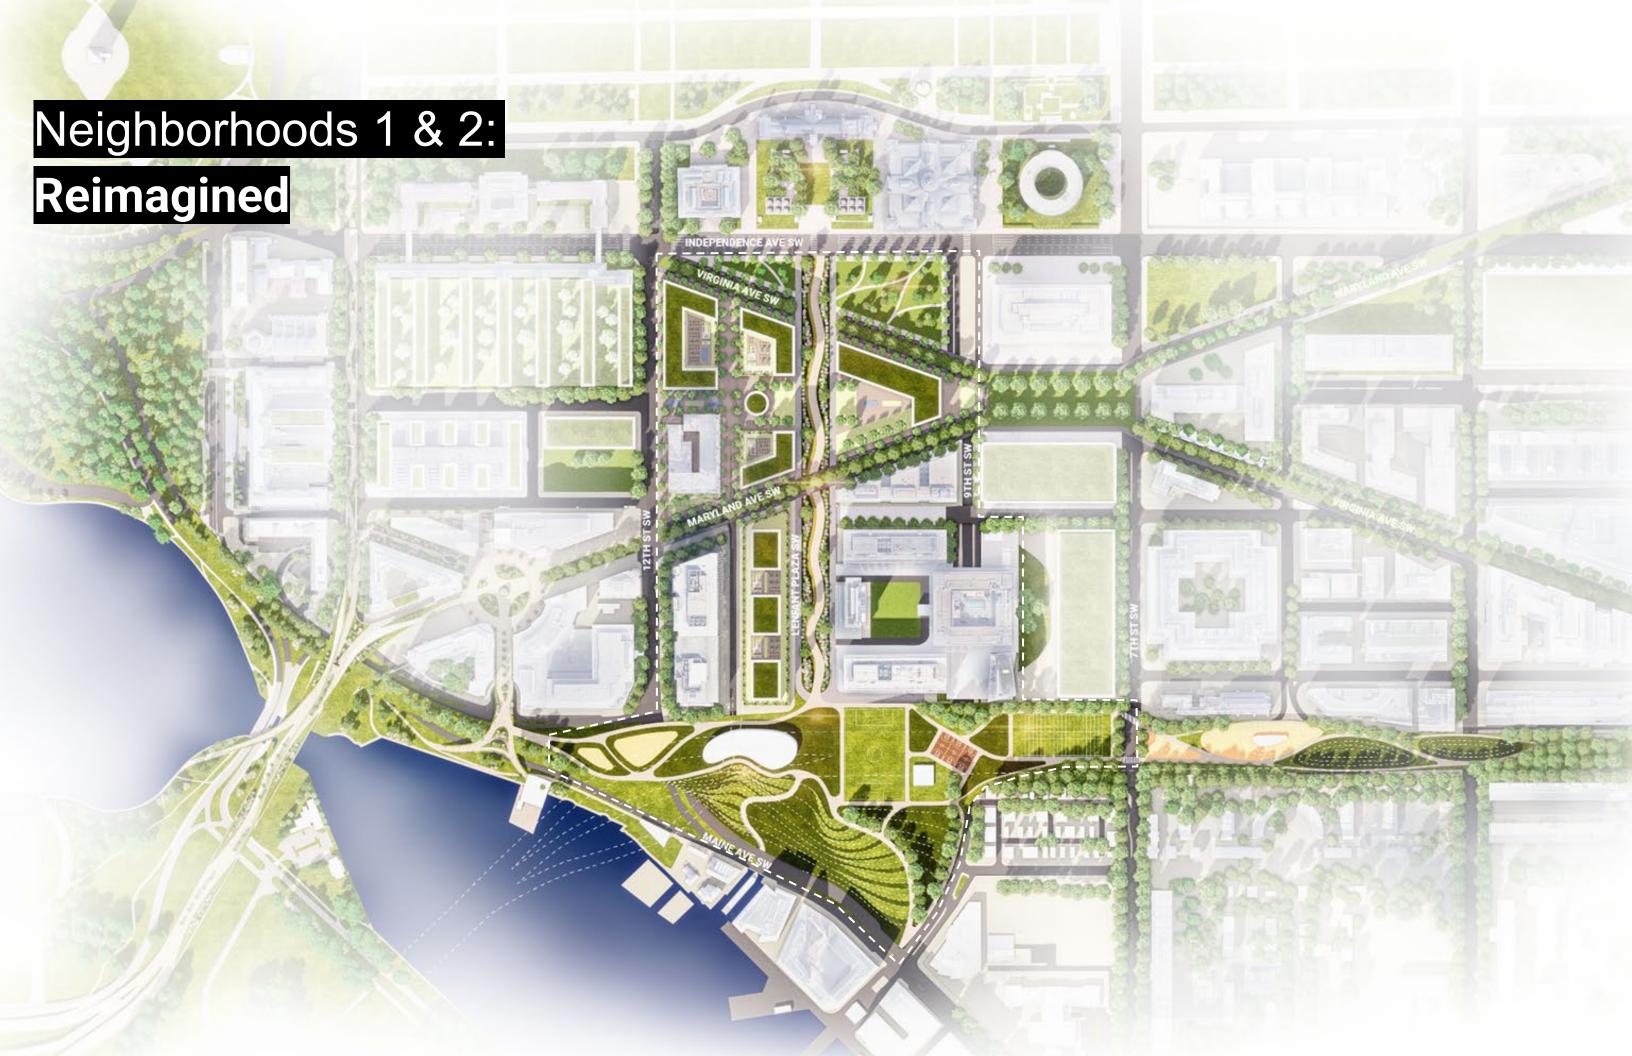

# Neighborhood 1: Proposed

**PROPOSED** 

1,381,400 GSF

#### **ACTIVATED FRONTAGES**

CONNECTED OPEN SPACES

# Neighborhood 2: Proposed

PROPOSED NEW GSF

1,232,368 GSF

\* RECREATION & SPORTS NOT INCLUDED IN PROPOSED NEW GSF

#### **ACTIVATED FRONTAGES**

**CIVIC PROMENADE** 

**CONNECTED OPEN SPACES** 