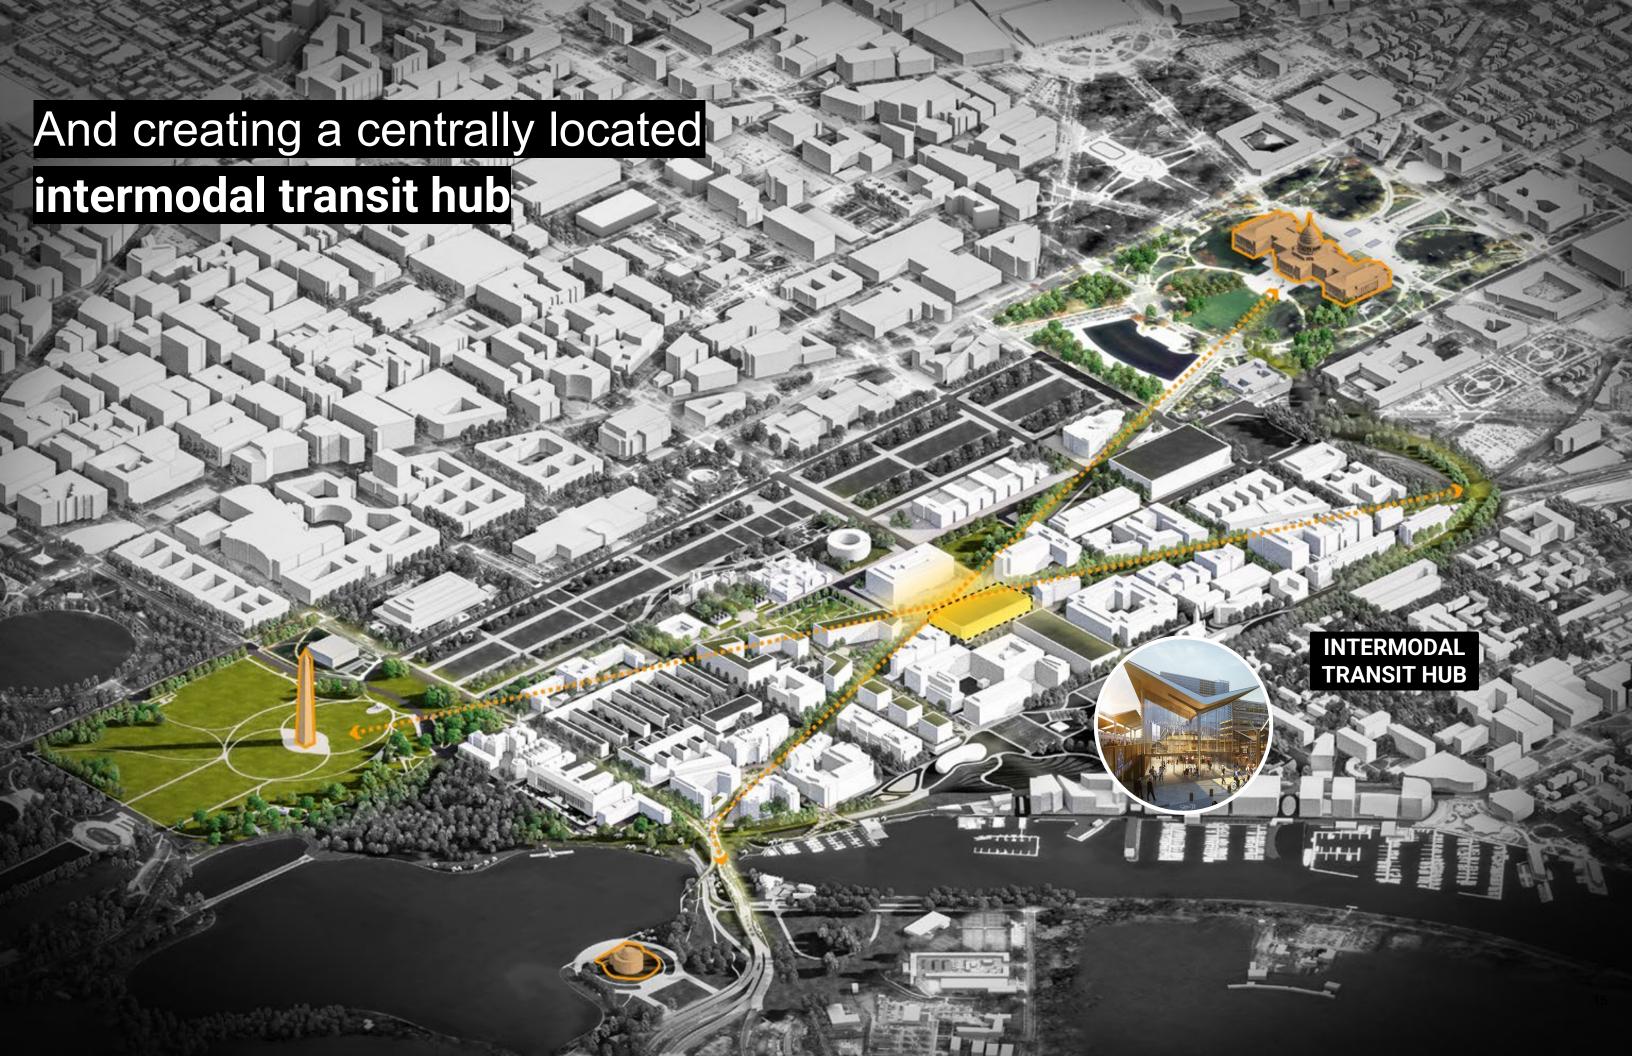

nation's

### capital?







1791 L'Enfant

Creation of a Monumental Federal Region Connected by Grand Axes

1931 McMillan

Expansion of L'Enfant Plan To Develop the Monumental Core

2026 - 250th Anniversary

Re-Imagination of L'Enfant's Ambition For the 22nd Century

Image 1: https://www.whitehousehistory.org/photos/lenfants-1791-plan-for-washington-d-c Image 2: https://en.wikipedia.org/wiki/McMillan\_Plan#/media/File:McMillan\_Plan.jpg











### The federal government occupies a central role in our city,

As the region's largest employer<sup>1</sup> —

33 million square feet are occupied by federal agencies<sup>1</sup>.



## Among all government properties, federal agency headquarters stand out.

In 2023, federal agencies utilized only 12% of their space<sup>1</sup>





















## Neighborhood 1: Existing



**EXISTING** 

1,920,200 GSF



# Neighborhood 1: Proposed



**PROPOSED** 

1,381,400 GSF





#### **ACTIVATED FRONTAGES**







CONNECTED OPEN SPACES







## Neighborhood 2: Existing



#### **EXISTING**

TOTAL 3,375,800 GSF

GSA-OWNED 640,000



# Neighborhood 2: Proposed



PROPOSED NEW GSF

1,232,368 GSF

\* RECREATION & SPORTS NOT INCLUDED IN PROPOSED NEW GSF





#### **ACTIVATED FRONTAGES**



**CIVIC PROMENADE** 



**CONNECTED OPEN SPACES** 







### A New Vision for our Nation's Capital

The Future of Federal Facilities