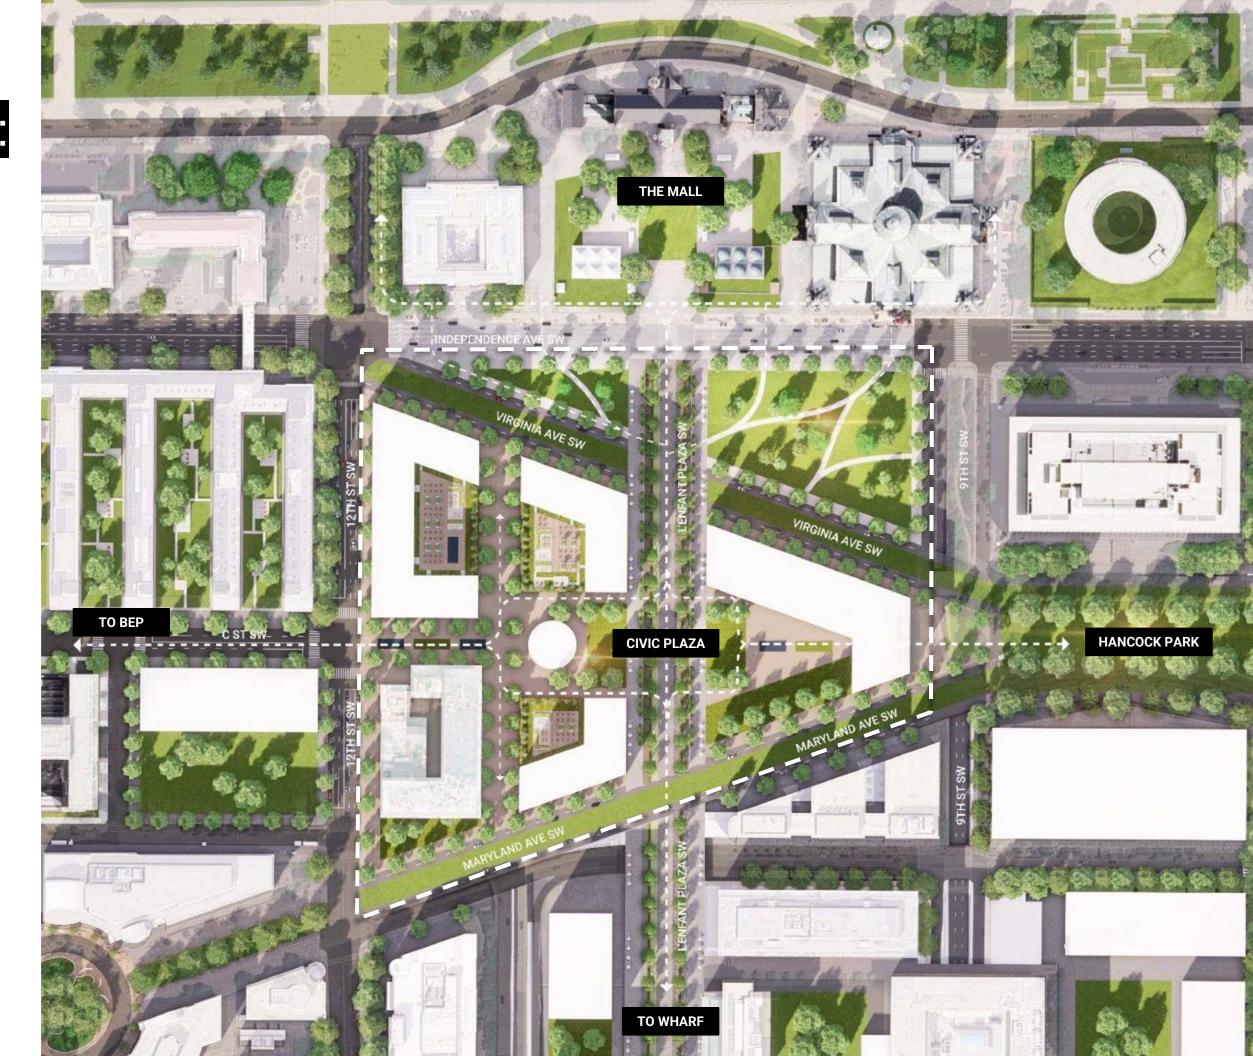

## Neighborhood 2: Existing

#### **EXISTING**

TOTAL 3,375,800 GSF

GSA-OWNED 640,000

# Neighborhood 2: Proposed

PROPOSED NEW GSF

1,232,368 GSF

\* RECREATION & SPORTS NOT INCLUDED IN PROPOSED NEW GSF

#### **ACTIVATED FRONTAGES**

**CIVIC PROMENADE** 

**CONNECTED OPEN SPACES** 