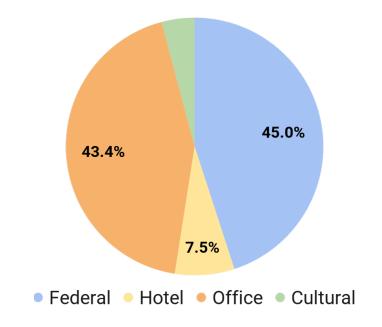

L'Enfant's Ambition For the 22nd Century

Image 1: https://www.whitehousehistory.org/photos/lenfants-1791-plan-for-washington-d-c Image 2: https://en.wikipedia.org/wiki/McMillan\_Plan#/media/File:McMillan\_Plan.jpg











### The federal government occupies a central role in our city,

As the region's largest employer<sup>1</sup> —

33 million square feet are occupied by federal agencies<sup>1</sup>.



## Among all government properties, federal agency headquarters stand out.

In 2023, federal agencies utilized only 12% of their space<sup>1</sup>





















## Neighborhood 1: Existing



**EXISTING** 

1,920,200 GSF



# Neighborhood 1: Proposed



**PROPOSED** 

1,381,400 GSF





#### **ACTIVATED FRONTAGES**







CONNECTED OPEN SPACES







## Neighborhood 2: Existing



#### **EXISTING**

TOTAL 3,375,800 GSF

GSA-OWNED 640,000



# Neighborhood 2: Proposed



PROPOSED NEW GSF

1,232,368 GSF

\* RECREATION & SPORTS NOT INCLUDED IN PROPOSED NEW GSF





#### **ACTIVATED FRONTAGES**



**CIVIC PROMENADE** 



**CONNECTED OPEN SPACES** 







### A New Vision for our Nation's Capital

The Future of Federal Facilities