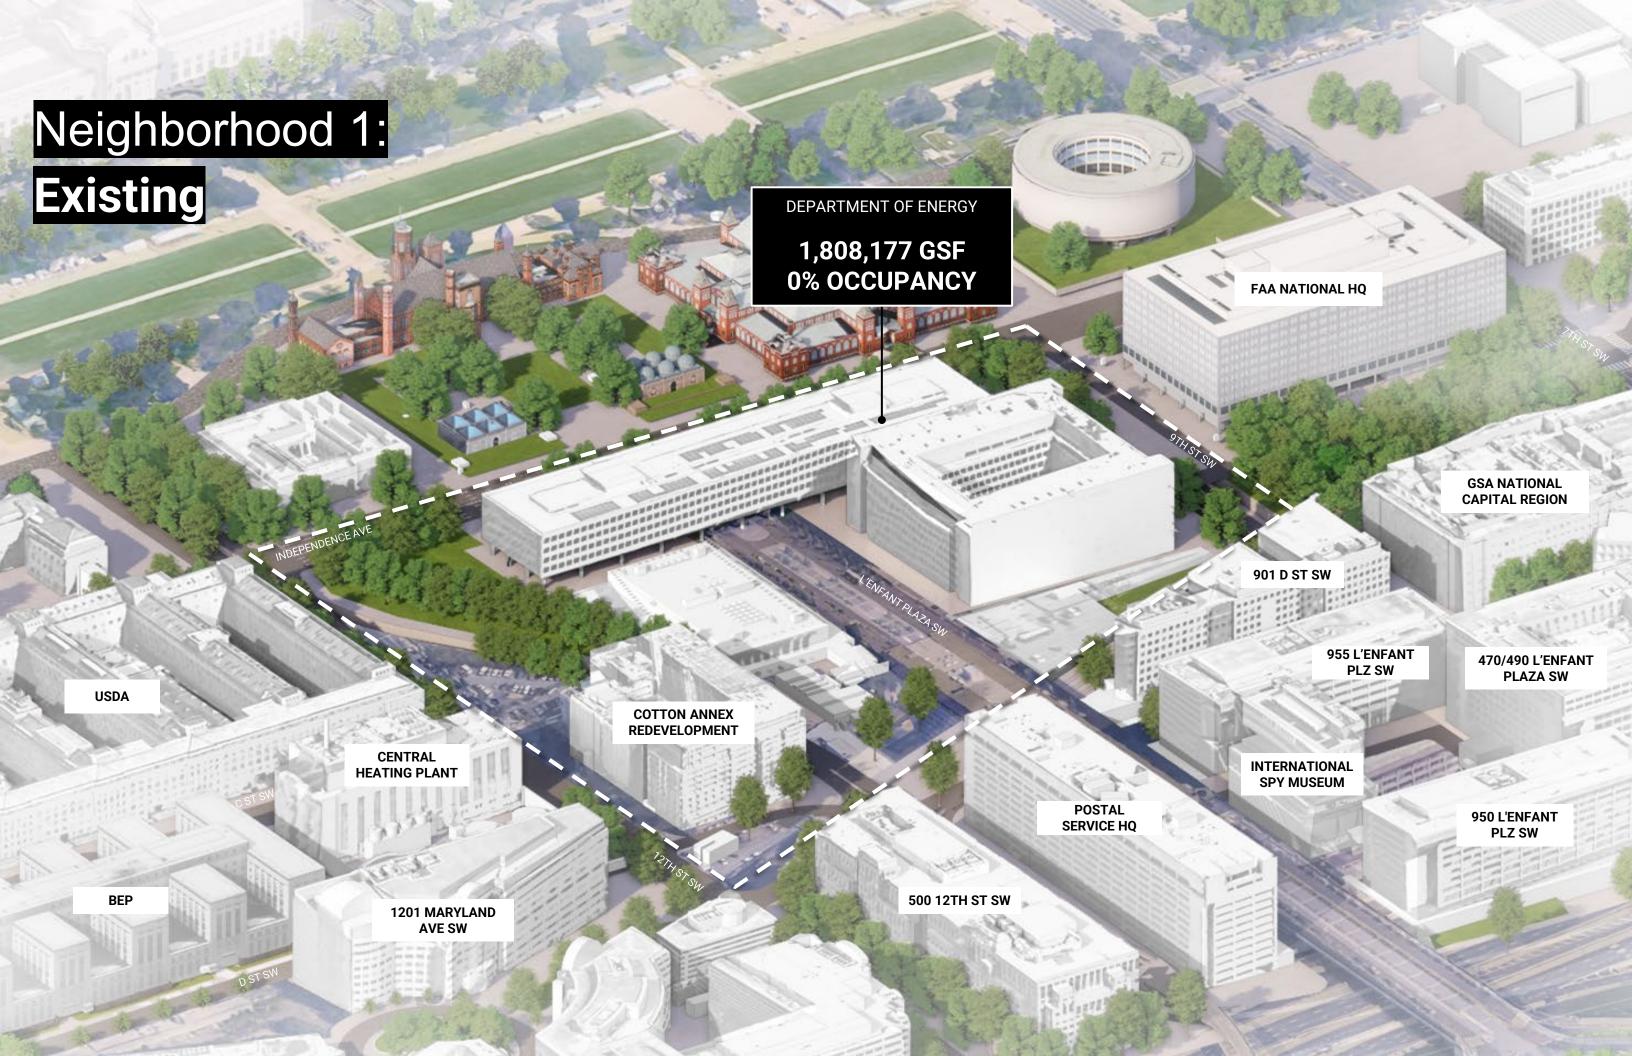

n's

### capital?







1791 L'Enfant

Creation of a Monumental Federal Region Connected by Grand Axes

1931 McMillan

Expansion of L'Enfant Plan To Develop the Monumental Core

2026 - 250th Anniversary

Re-Imagination of L'Enfant's Ambition For the 22nd Century

Image 1: https://www.whitehousehistory.org/photos/lenfants-1791-plan-for-washington-d-c Image 2: https://en.wikipedia.org/wiki/McMillan\_Plan#/media/File:McMillan\_Plan.jpg











### The federal government occupies a central role in our city,

As the region's largest employer<sup>1</sup> —

33 million square feet are occupied by federal agencies<sup>1</sup>.



## Among all government properties, federal agency headquarters stand out.

In 2023, federal agencies utilized only 12% of their space<sup>1</sup>





















## Neighborhood 1: Existing



**EXISTING** 

1,920,200 GSF



# Neighborhood 1: Proposed



**PROPOSED** 

1,381,400 GSF





#### **ACTIVATED FRONTAGES**







CONNECTED OPEN SPACES







## Neighborhood 2: Existing



#### **EXISTING**

TOTAL 3,375,800 GSF

GSA-OWNED 640,000



# Neighborhood 2: Proposed



PROPOSED NEW GSF

1,232,368 GSF

\* RECREATION & SPORTS NOT INCLUDED IN PROPOSED NEW GSF





#### **ACTIVATED FRONTAGES**



**CIVIC PROMENADE** 



**CONNECTED OPEN SPACES** 







### A New Vision for our Nation's Capital

The Future of Federal Facilities