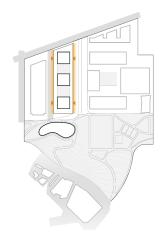

media/File:McMillan\_Plan.jpg











### The federal government occupies a central role in our city,

As the region's largest employer<sup>1</sup> —

33 million square feet are occupied by federal agencies<sup>1</sup>.



## Among all government properties, federal agency headquarters stand out.

In 2023, federal agencies utilized only 12% of their space<sup>1</sup>





















## Neighborhood 1: Existing



**EXISTING** 

1,920,200 GSF



# Neighborhood 1: Proposed



**PROPOSED** 

1,381,400 GSF





#### **ACTIVATED FRONTAGES**







CONNECTED OPEN SPACES







## Neighborhood 2: Existing



#### **EXISTING**

TOTAL 3,375,800 GSF

GSA-OWNED 640,000



# Neighborhood 2: Proposed



PROPOSED NEW GSF

1,232,368 GSF

\* RECREATION & SPORTS NOT INCLUDED IN PROPOSED NEW GSF





#### **ACTIVATED FRONTAGES**



**CIVIC PROMENADE** 



**CONNECTED OPEN SPACES** 







### A New Vision for our Nation's Capital

The Future of Federal Facilities