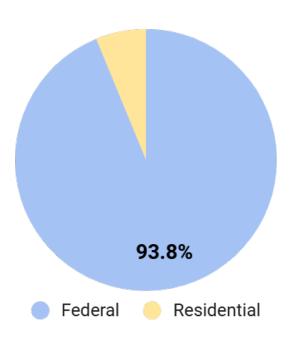

## Among all government properties, federal agency headquarters stand out.

In 2023, federal agencies utilized only 12% of their space<sup>1</sup>