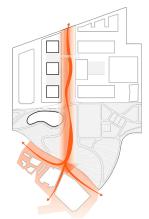

### The federal government occupies a central role in our city,

As the region's largest employer<sup>1</sup> —

33 million square feet are occupied by federal agencies<sup>1</sup>.



## Among all government properties, federal agency headquarters stand out.

In 2023, federal agencies utilized only 12% of their space<sup>1</sup>





















## Neighborhood 1: Existing



**EXISTING** 

1,920,200 GSF



# Neighborhood 1: Proposed



**PROPOSED** 

1,381,400 GSF





#### **ACTIVATED FRONTAGES**







CONNECTED OPEN SPACES







## Neighborhood 2: Existing



#### **EXISTING**

TOTAL 3,375,800 GSF

GSA-OWNED 640,000



# Neighborhood 2: Proposed



PROPOSED NEW GSF

1,232,368 GSF

\* RECREATION & SPORTS NOT INCLUDED IN PROPOSED NEW GSF





#### **ACTIVATED FRONTAGES**



**CIVIC PROMENADE** 



**CONNECTED OPEN SPACES** 







### A New Vision for our Nation's Capital

The Future of Federal Facilities