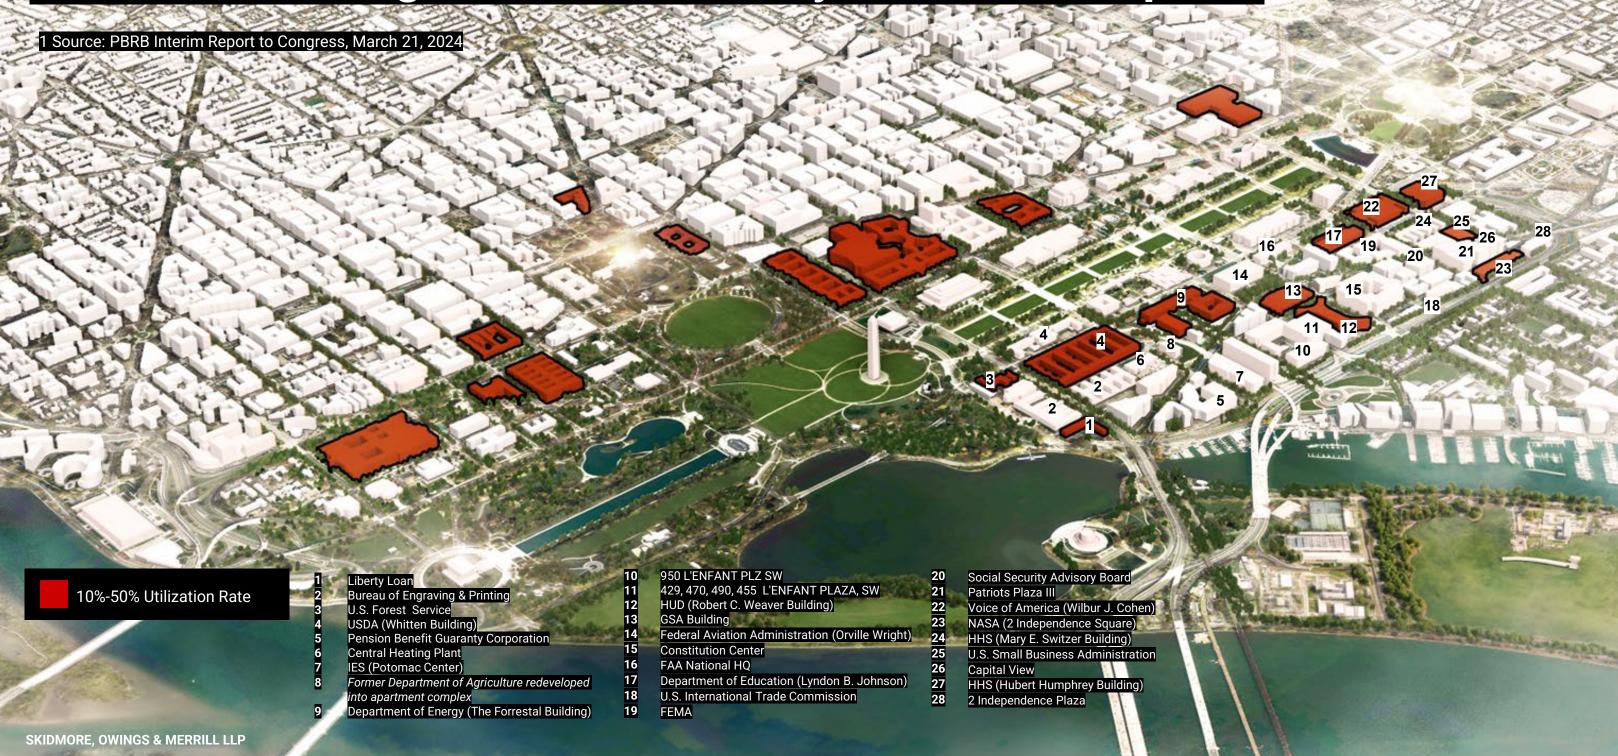

## Among all government properties, federal agency headquarters stand out.

In 2023, federal agencies utilized only 12% of their space<sup>1</sup>