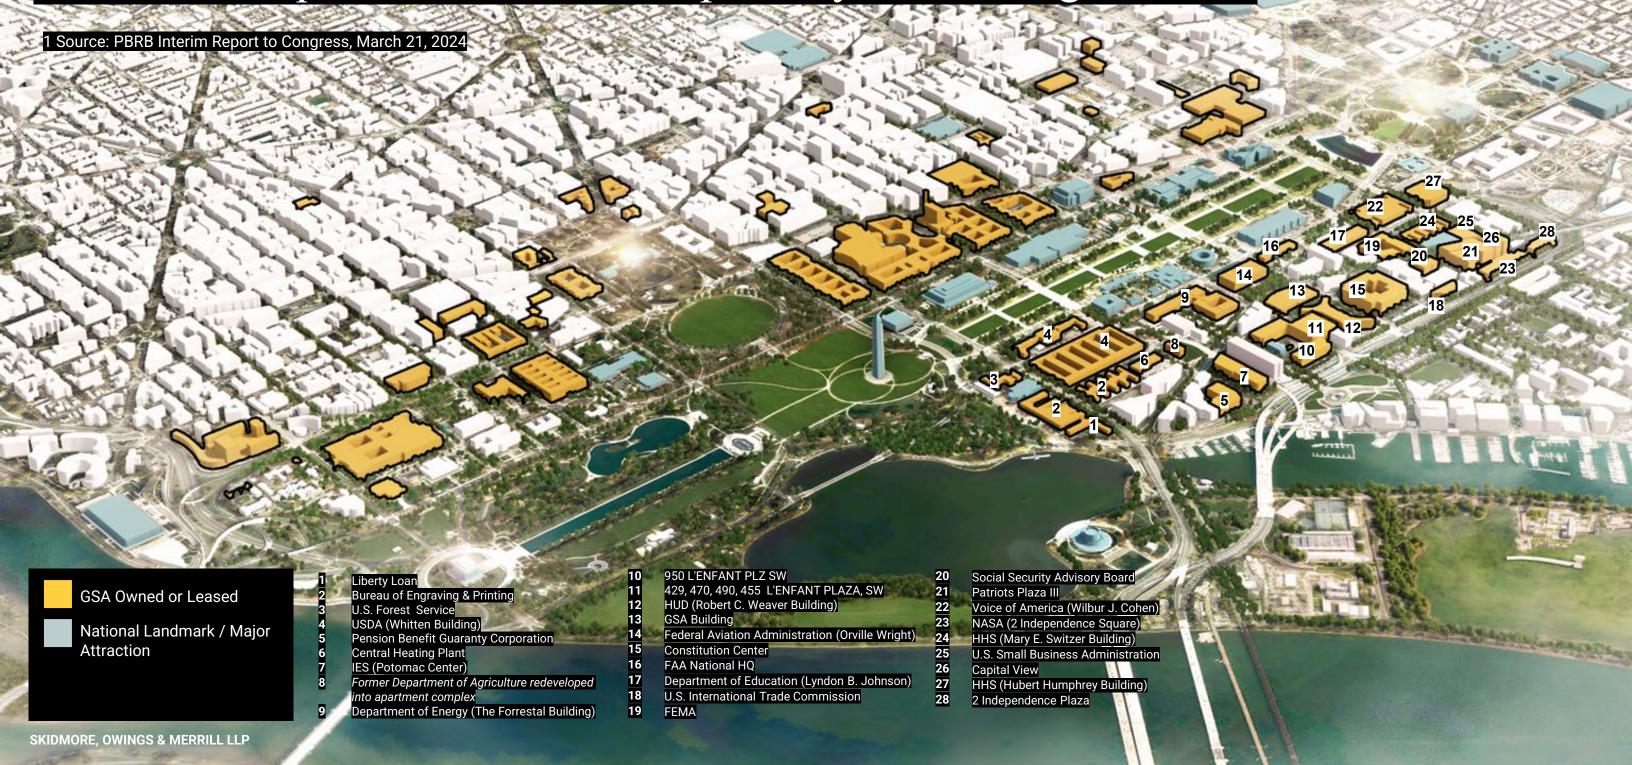

### The federal government occupies a central role in our city,

As the region's largest employer<sup>1</sup> —

33 million square feet are occupied by federal agencies<sup>1</sup>.

## Among all government properties, federal agency headquarters stand out.

In 2023, federal agencies utilized only 12% of their space<sup>1</sup>