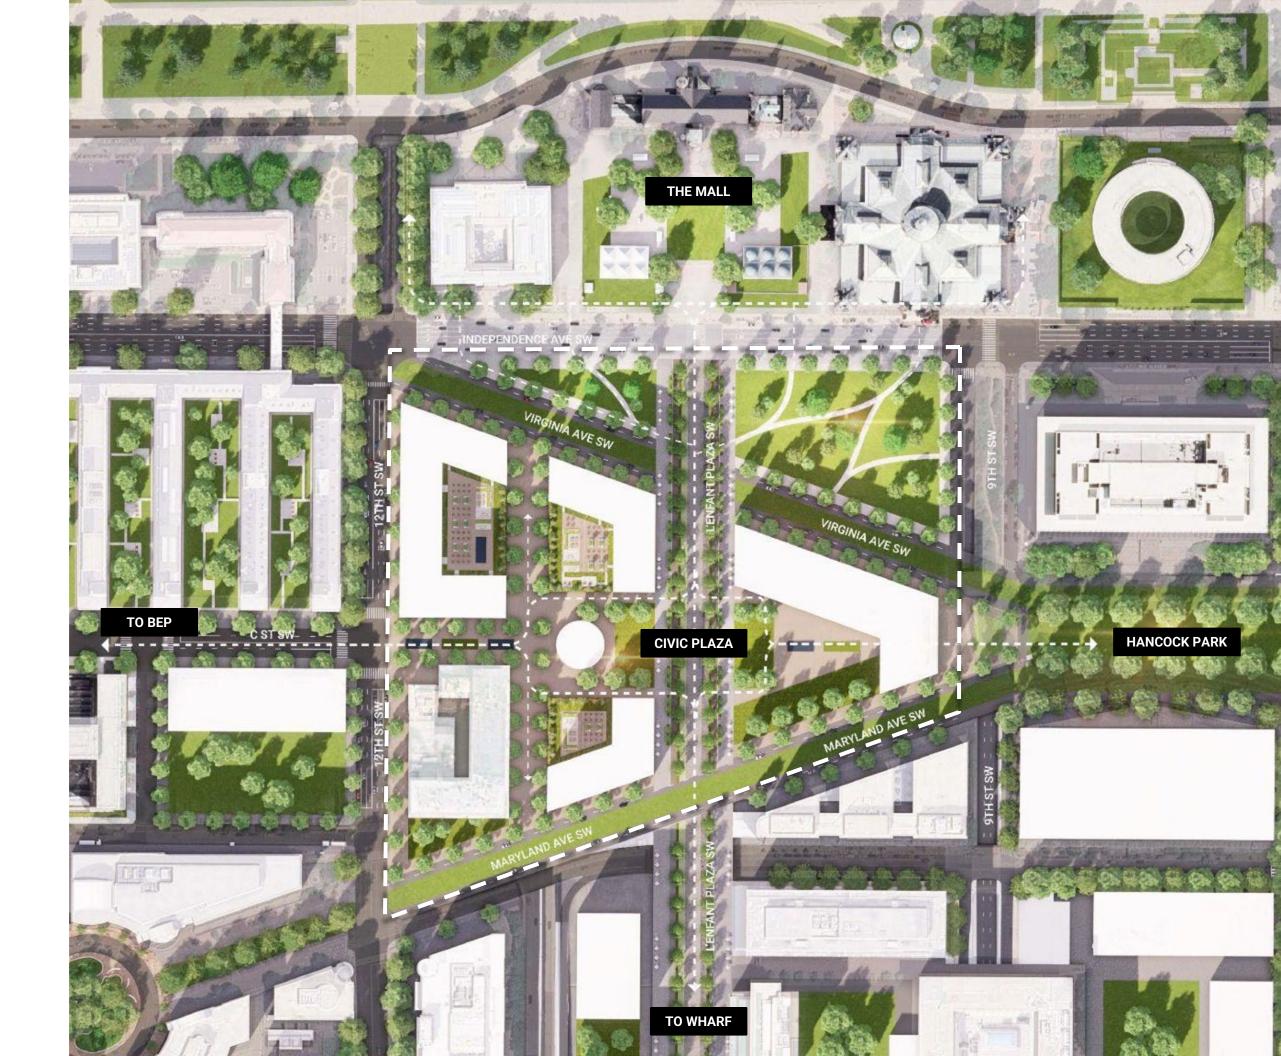

0th Anniversary

Re-Imagination of L'Enfant's Ambition For the 22nd Century

Image 1: https://www.whitehousehistory.org/photos/lenfants-1791-plan-for-washington-d-c Image 2: https://en.wikipedia.org/wiki/McMillan\_Plan#/media/File:McMillan\_Plan.jpg











### The federal government occupies a central role in our city,

As the region's largest employer<sup>1</sup> —

33 million square feet are occupied by federal agencies<sup>1</sup>.



## Among all government properties, federal agency headquarters stand out.

In 2023, federal agencies utilized only 12% of their space<sup>1</sup>





















## Neighborhood 1: Existing



**EXISTING** 

1,920,200 GSF



# Neighborhood 1: Proposed



**PROPOSED** 

1,381,400 GSF





#### **ACTIVATED FRONTAGES**







CONNECTED OPEN SPACES







## Neighborhood 2: Existing



#### **EXISTING**

TOTAL 3,375,800 GSF

GSA-OWNED 640,000



# Neighborhood 2: Proposed



PROPOSED NEW GSF

1,232,368 GSF

\* RECREATION & SPORTS NOT INCLUDED IN PROPOSED NEW GSF





#### **ACTIVATED FRONTAGES**



**CIVIC PROMENADE** 



**CONNECTED OPEN SPACES** 







### A New Vision for our Nation's Capital

The Future of Federal Facilities