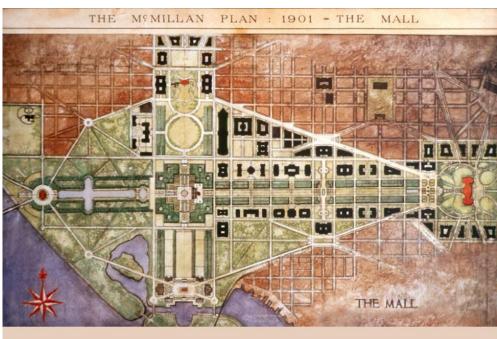

### capital?

1791 L'Enfant

Creation of a Monumental Federal Region Connected by Grand Axes

1931 McMillan

Expansion of L'Enfant Plan To Develop the Monumental Core

2026 - 250th Anniversary

Re-Imagination of L'Enfant's Ambition For the 22nd Century

Image 1: https://www.whitehousehistory.org/photos/lenfants-1791-plan-for-washington-d-c Image 2: https://en.wikipedia.org/wiki/McMillan\_Plan#/media/File:McMillan\_Plan.jpg