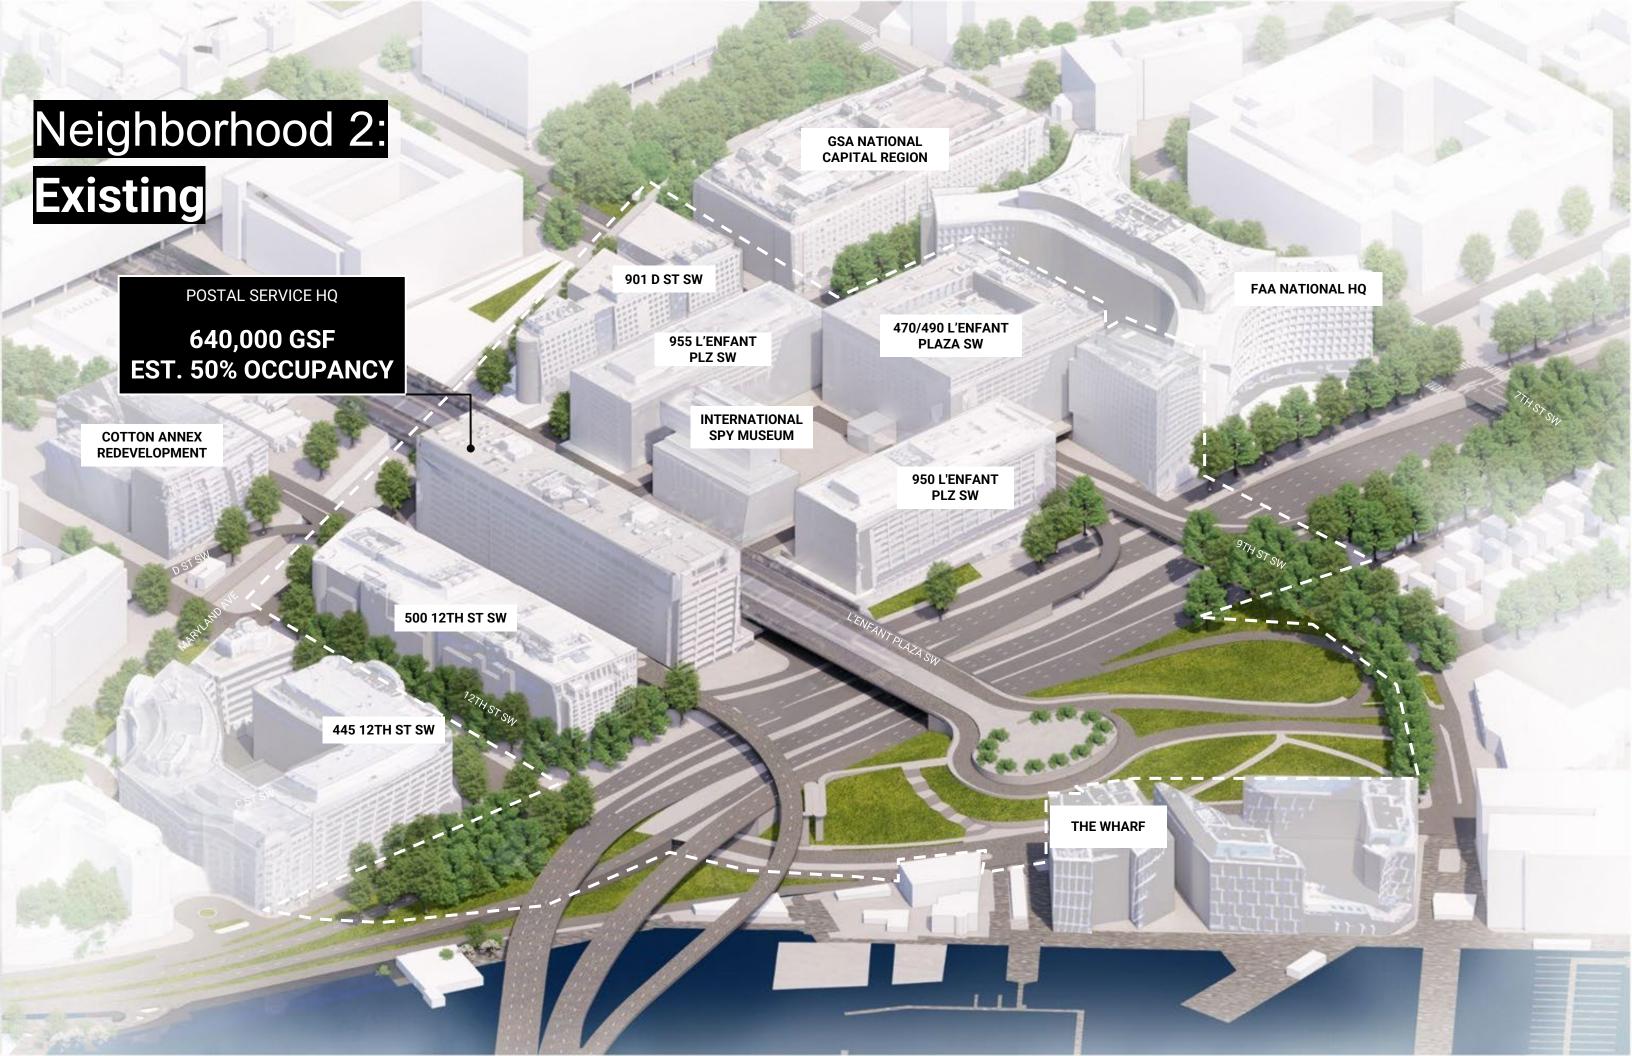

## Neighborhood 2: Existing

#### **EXISTING**

TOTAL 3,375,800 GSF

GSA-OWNED 640,000