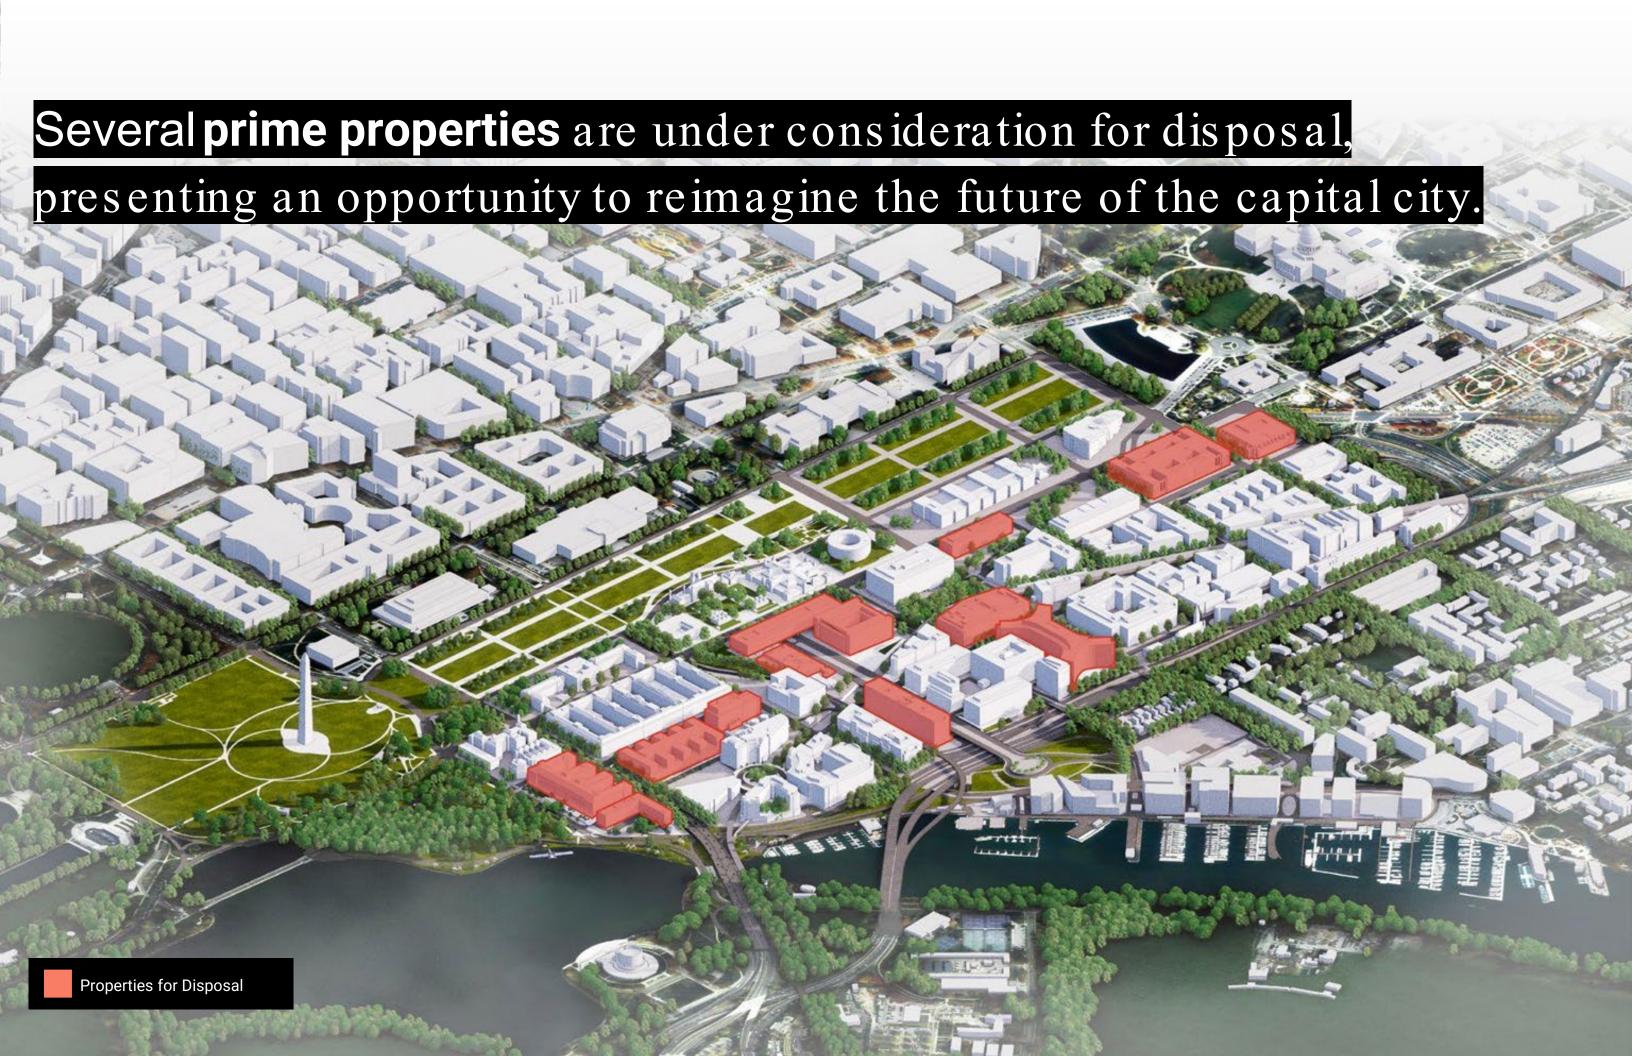

### The federal government occupies a central role in our city,

As the region's largest employer<sup>1</sup> —

33 million square feet are occupied by federal agencies<sup>1</sup>.

## Among all government properties, federal agency headquarters stand out.

In 2023, federal agencies utilized only 12% of their space<sup>1</sup>