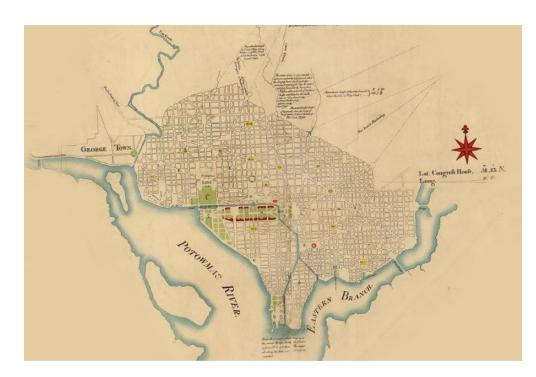

### capital?

1791 L'Enfant

Creation of a Monumental Federal Region Connected by Grand Axes

1931 McMillan

Expansion of L'Enfant Plan To Develop the Monumental Core

2026 - 250th Anniversary

Re-Imagination of L'Enfant's Ambition For the 22nd Century

Image 1: https://www.whitehousehistory.org/photos/lenfants-1791-plan-for-washington-d-c Image 2: https://en.wikipedia.org/wiki/McMillan\_Plan#/media/File:McMillan\_Plan.jpg