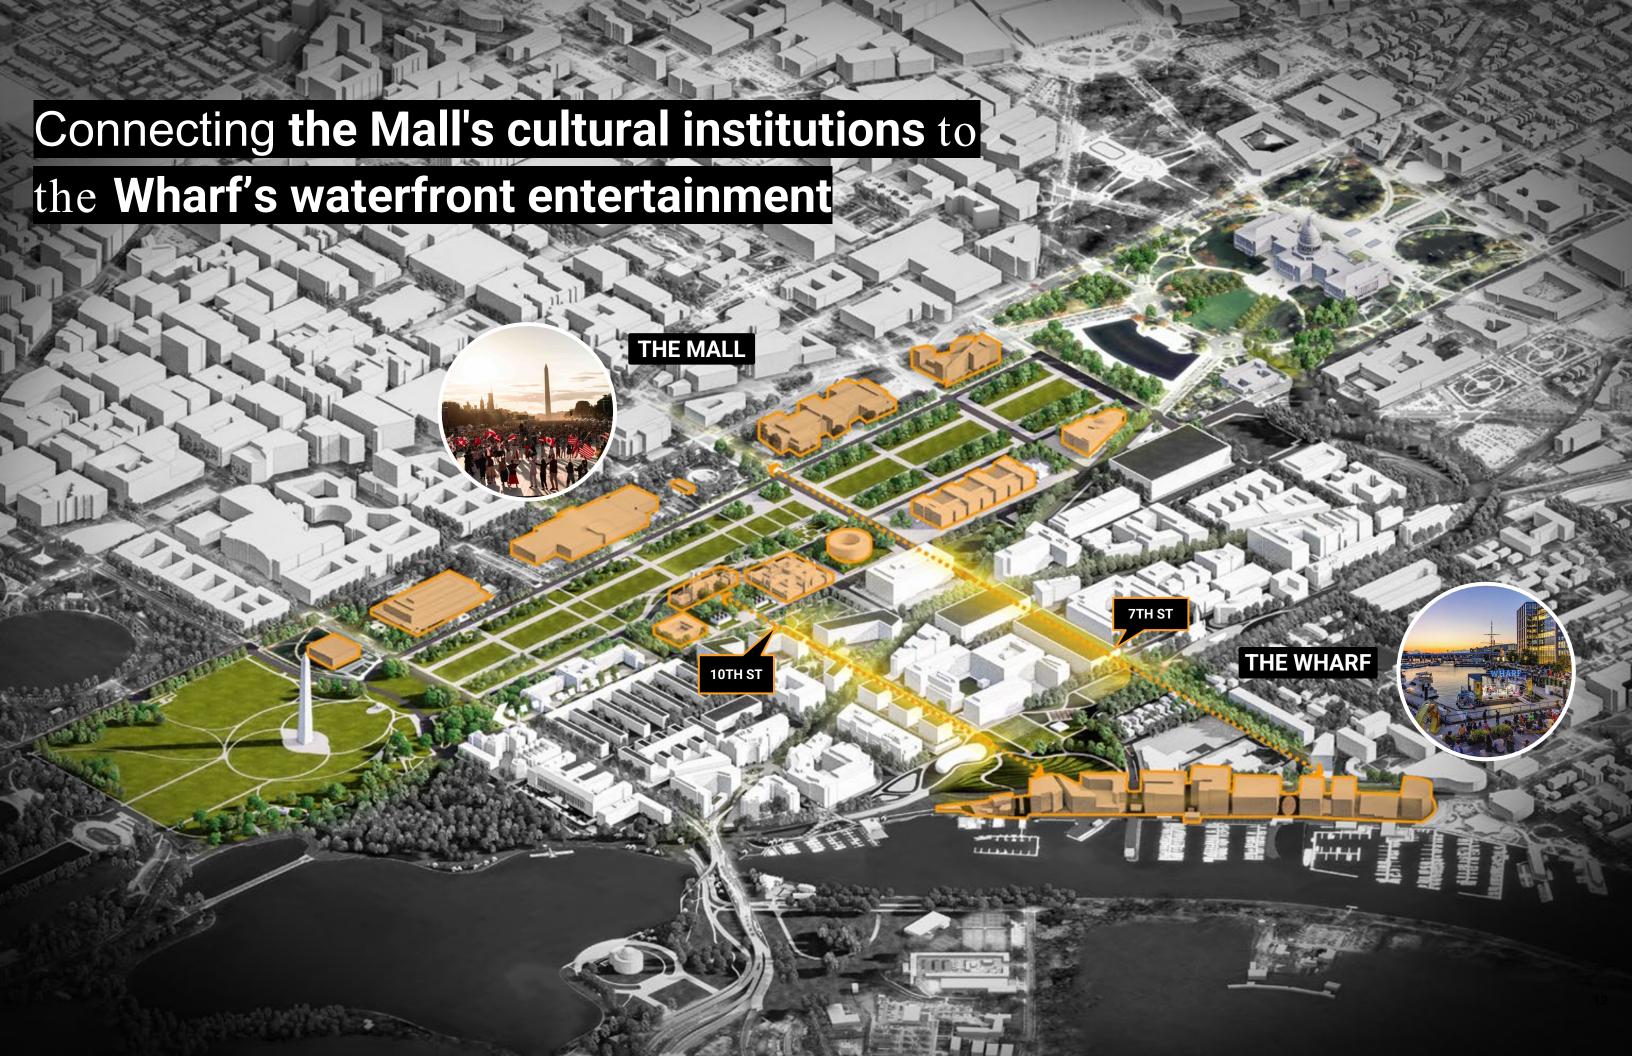

of our nation's

### capital?







1791 L'Enfant

Creation of a Monumental Federal Region Connected by Grand Axes

1931 McMillan

Expansion of L'Enfant Plan To Develop the Monumental Core

2026 - 250th Anniversary

Re-Imagination of L'Enfant's Ambition For the 22nd Century

Image 1: https://www.whitehousehistory.org/photos/lenfants-1791-plan-for-washington-d-c Image 2: https://en.wikipedia.org/wiki/McMillan\_Plan#/media/File:McMillan\_Plan.jpg











### The federal government occupies a central role in our city,

As the region's largest employer<sup>1</sup> —

33 million square feet are occupied by federal agencies<sup>1</sup>.



## Among all government properties, federal agency headquarters stand out.

In 2023, federal agencies utilized only 12% of their space<sup>1</sup>





















## Neighborhood 1: Existing



**EXISTING** 

1,920,200 GSF



# Neighborhood 1: Proposed



**PROPOSED** 

1,381,400 GSF





#### **ACTIVATED FRONTAGES**







CONNECTED OPEN SPACES







## Neighborhood 2: Existing



#### **EXISTING**

TOTAL 3,375,800 GSF

GSA-OWNED 640,000



# Neighborhood 2: Proposed



PROPOSED NEW GSF

1,232,368 GSF

\* RECREATION & SPORTS NOT INCLUDED IN PROPOSED NEW GSF





#### **ACTIVATED FRONTAGES**



**CIVIC PROMENADE** 



**CONNECTED OPEN SPACES** 







### A New Vision for our Nation's Capital

The Future of Federal Facilities