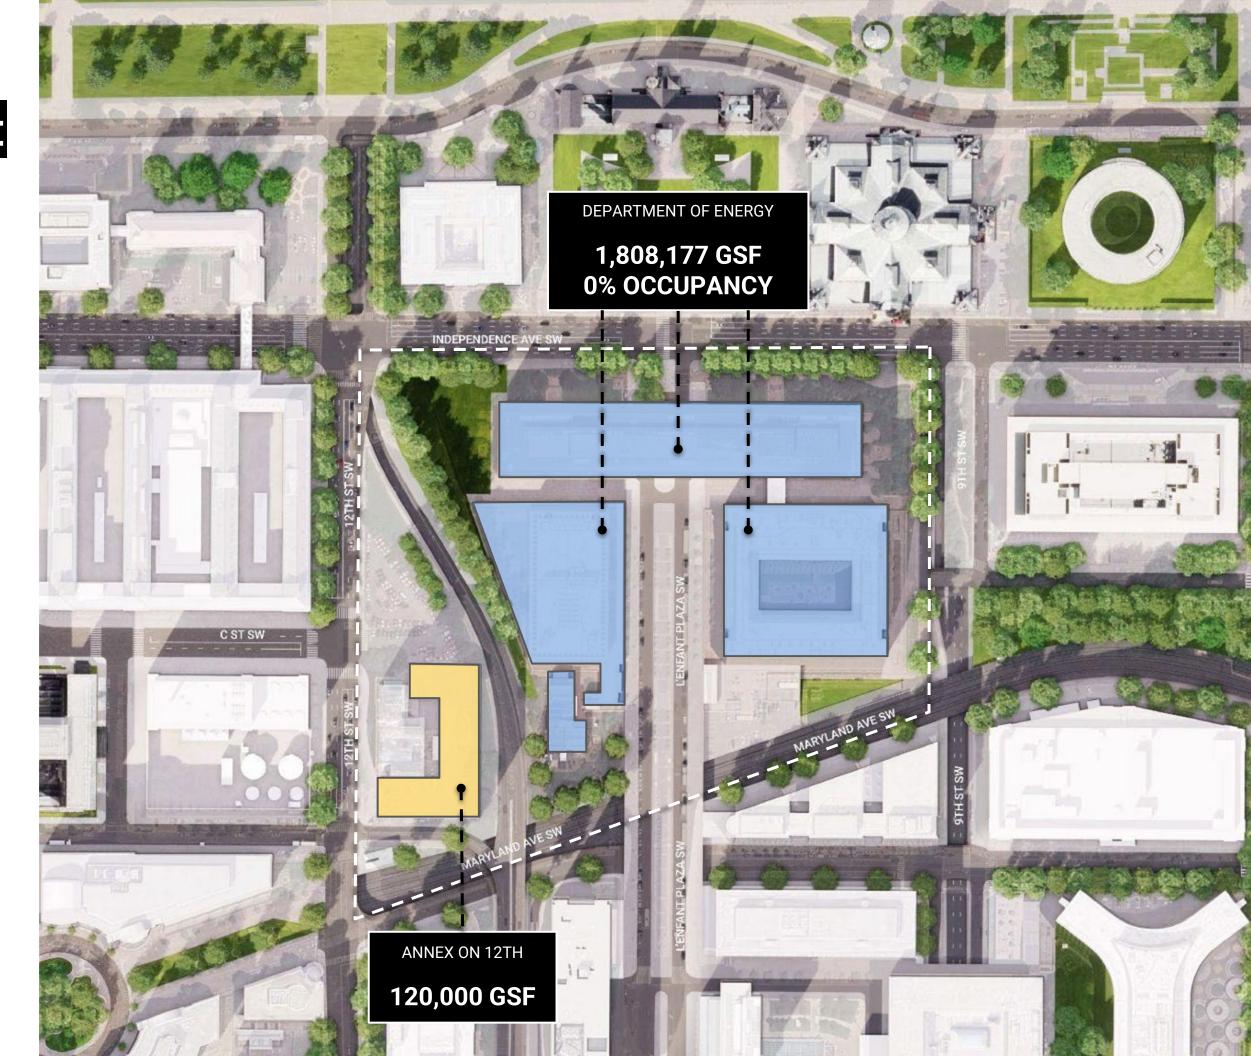

### The federal government occupies a central role in our city,

As the region's largest employer<sup>1</sup> —

33 million square feet are occupied by federal agencies<sup>1</sup>.

## Among all government properties, federal agency headquarters stand out.

In 2023, federal agencies utilized only 12% of their space<sup>1</sup>

## Neighborhood 1: Existing

**EXISTING** 

1,920,200 GSF

# Neighborhood 1: Proposed

**PROPOSED** 

1,381,400 GSF