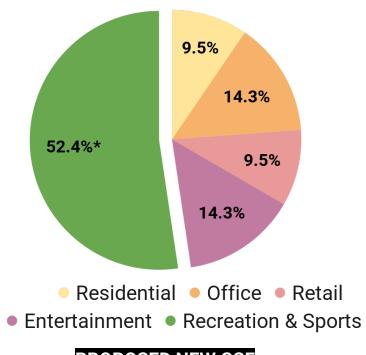

# Neighborhood 2: Proposed

PROPOSED NEW GSF

1,232,368 GSF

\* RECREATION & SPORTS NOT INCLUDED IN PROPOSED NEW GSF