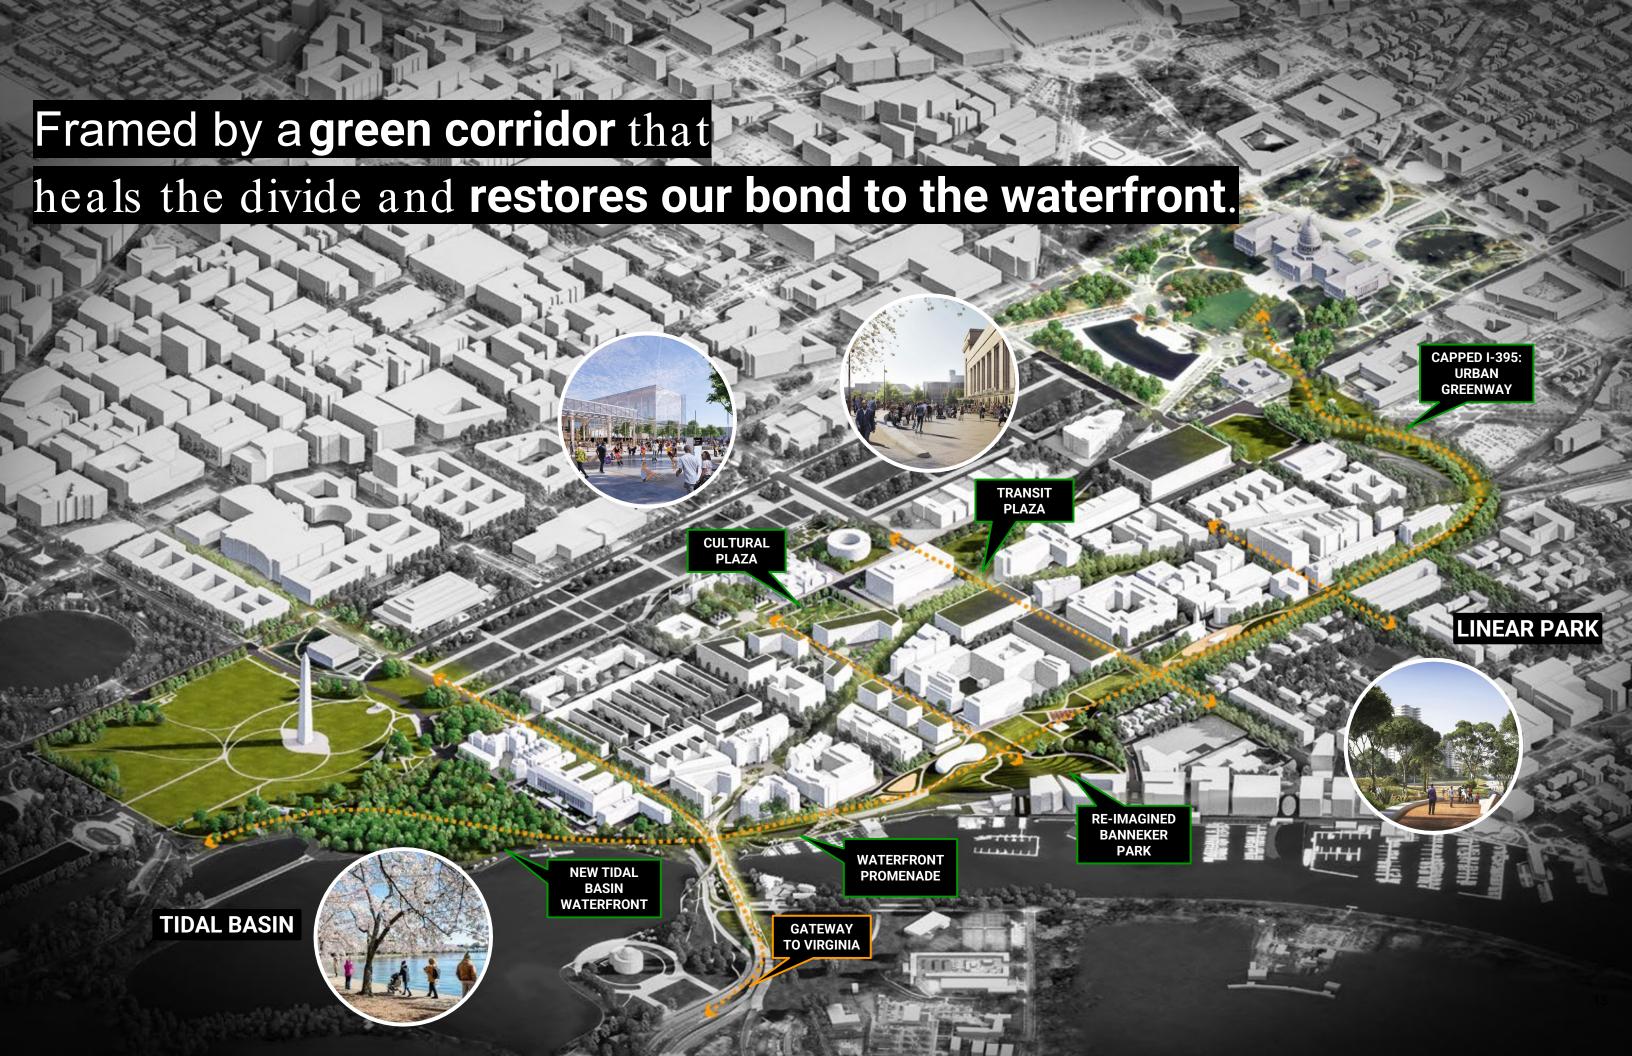

our nation's

### capital?







1791 L'Enfant

Creation of a Monumental Federal Region Connected by Grand Axes

1931 McMillan

Expansion of L'Enfant Plan To Develop the Monumental Core

2026 - 250th Anniversary

Re-Imagination of L'Enfant's Ambition For the 22nd Century

Image 1: https://www.whitehousehistory.org/photos/lenfants-1791-plan-for-washington-d-c Image 2: https://en.wikipedia.org/wiki/McMillan\_Plan#/media/File:McMillan\_Plan.jpg











### The federal government occupies a central role in our city,

As the region's largest employer<sup>1</sup> —

33 million square feet are occupied by federal agencies<sup>1</sup>.



## Among all government properties, federal agency headquarters stand out.

In 2023, federal agencies utilized only 12% of their space<sup>1</sup>





















## Neighborhood 1: Existing



**EXISTING** 

1,920,200 GSF



# Neighborhood 1: Proposed



**PROPOSED** 

1,381,400 GSF





#### **ACTIVATED FRONTAGES**







CONNECTED OPEN SPACES







## Neighborhood 2: Existing



#### **EXISTING**

TOTAL 3,375,800 GSF

GSA-OWNED 640,000



# Neighborhood 2: Proposed



PROPOSED NEW GSF

1,232,368 GSF

\* RECREATION & SPORTS NOT INCLUDED IN PROPOSED NEW GSF





#### **ACTIVATED FRONTAGES**



**CIVIC PROMENADE** 



**CONNECTED OPEN SPACES** 







### A New Vision for our Nation's Capital

The Future of Federal Facilities