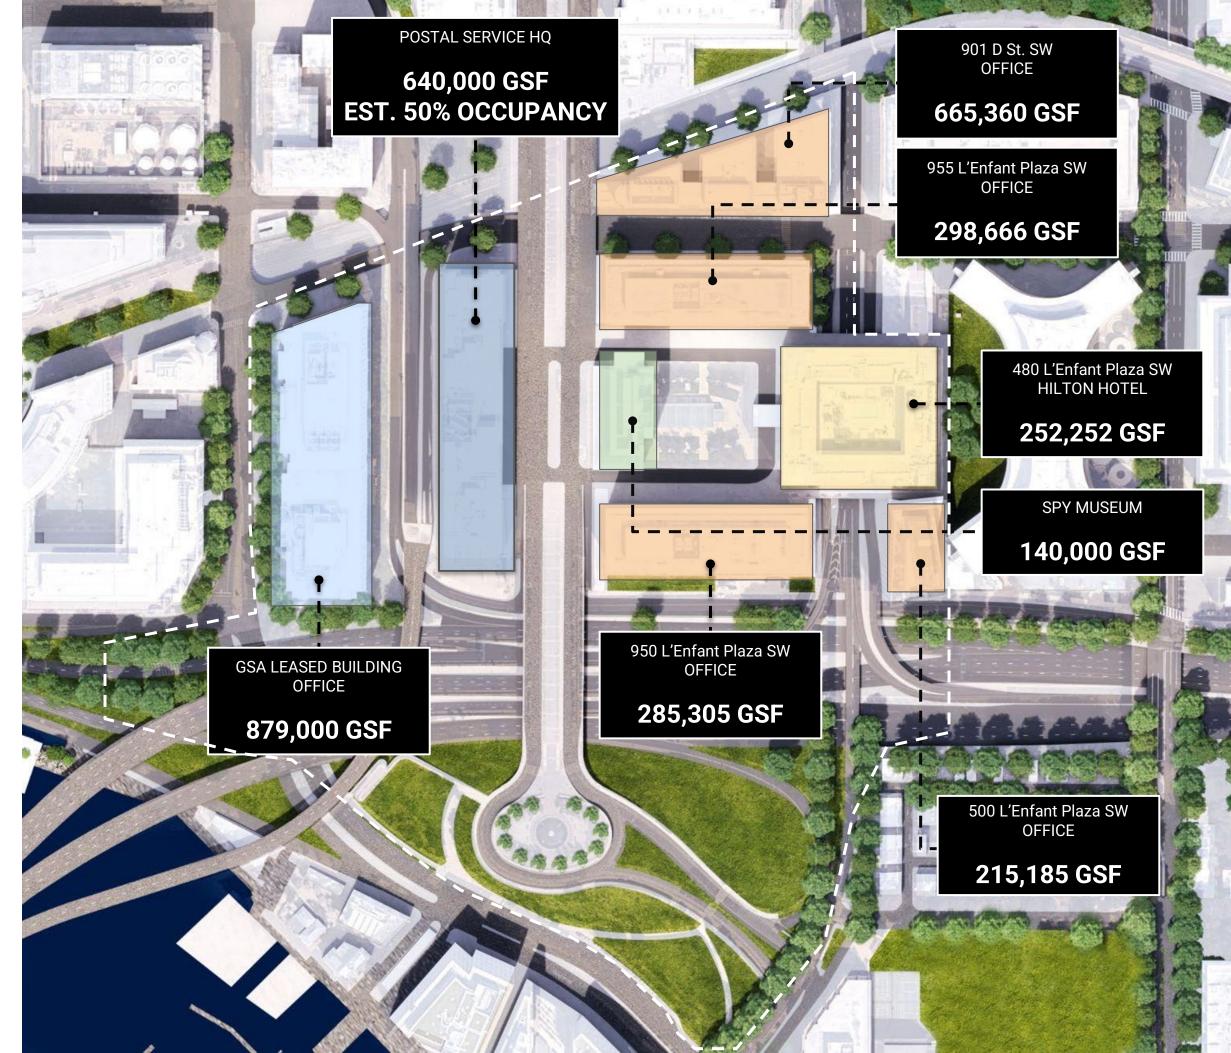

w.whitehousehistory.org/photos/lenfants-1791-plan-for-washington-d-c Image 2: https://en.wikipedia.org/wiki/McMillan\_Plan#/media/File:McMillan\_Plan.jpg











### The federal government occupies a central role in our city,

As the region's largest employer<sup>1</sup> —

33 million square feet are occupied by federal agencies<sup>1</sup>.



## Among all government properties, federal agency headquarters stand out.

In 2023, federal agencies utilized only 12% of their space<sup>1</sup>





















## Neighborhood 1: Existing



**EXISTING** 

1,920,200 GSF



# Neighborhood 1: Proposed



**PROPOSED** 

1,381,400 GSF





#### **ACTIVATED FRONTAGES**







CONNECTED OPEN SPACES







## Neighborhood 2: Existing



#### **EXISTING**

TOTAL 3,375,800 GSF

GSA-OWNED 640,000



# Neighborhood 2: Proposed



PROPOSED NEW GSF

1,232,368 GSF

\* RECREATION & SPORTS NOT INCLUDED IN PROPOSED NEW GSF





#### **ACTIVATED FRONTAGES**



**CIVIC PROMENADE** 



**CONNECTED OPEN SPACES** 







### A New Vision for our Nation's Capital

The Future of Federal Facilities