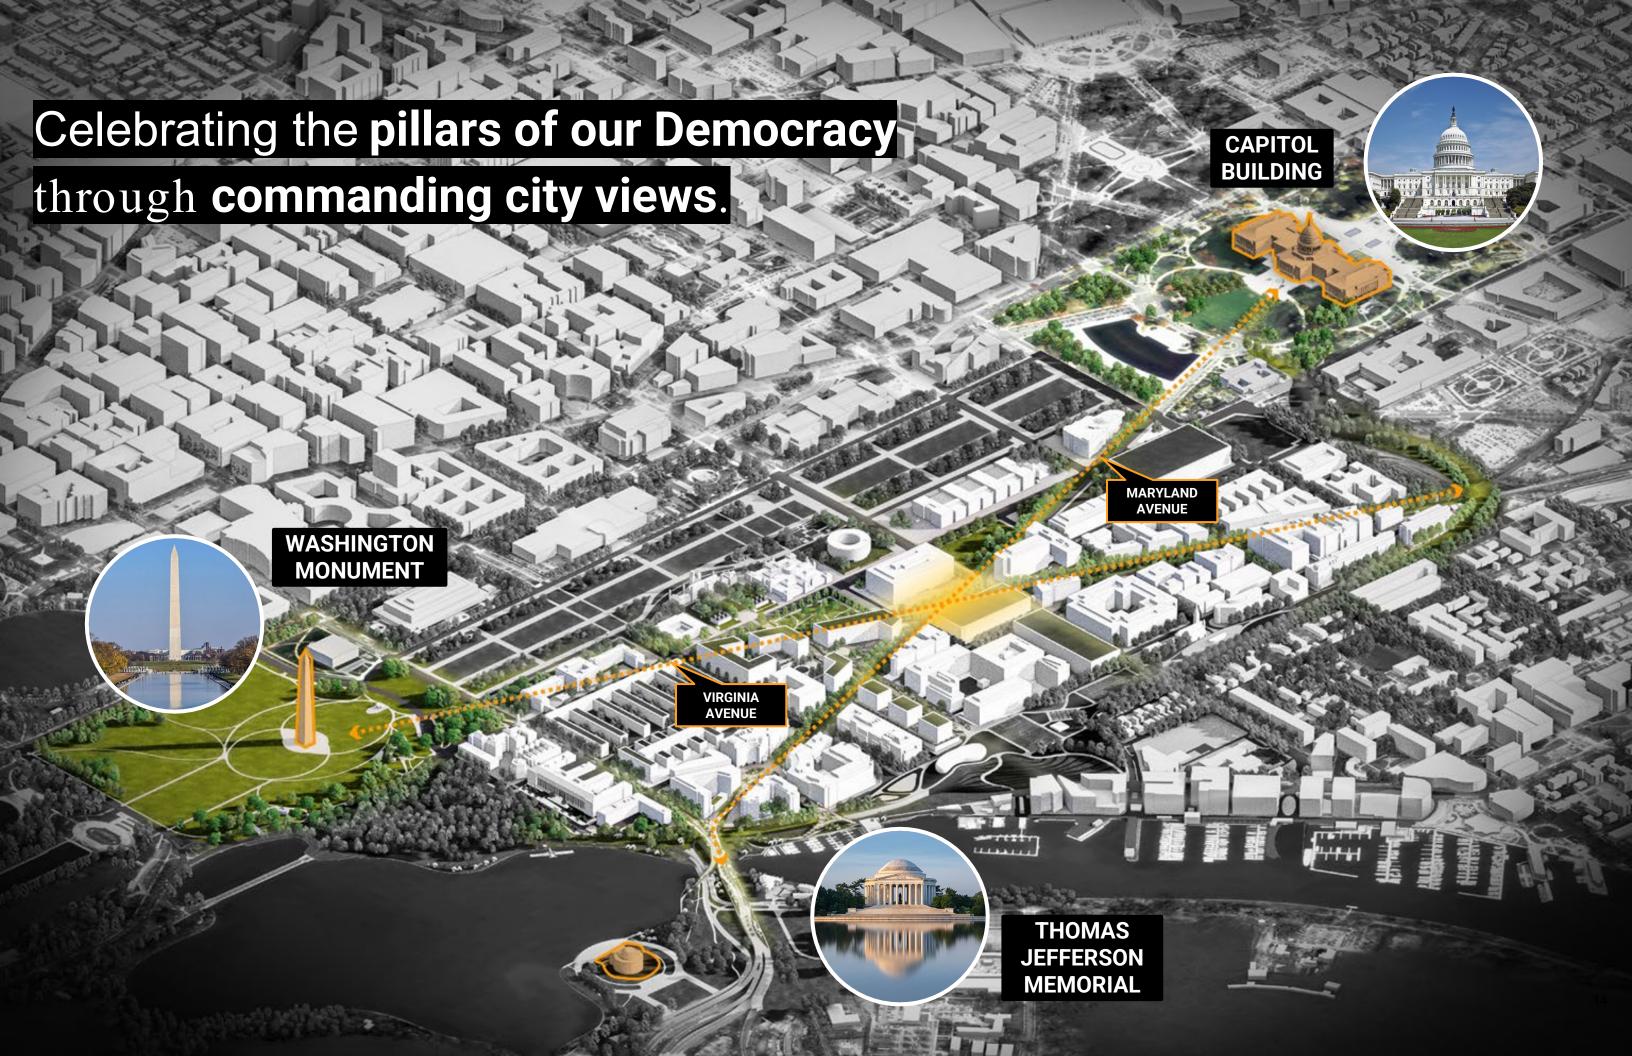

ur nation's

### capital?







1791 L'Enfant

Creation of a Monumental Federal Region Connected by Grand Axes

1931 McMillan

Expansion of L'Enfant Plan To Develop the Monumental Core

2026 - 250th Anniversary

Re-Imagination of L'Enfant's Ambition For the 22nd Century

Image 1: https://www.whitehousehistory.org/photos/lenfants-1791-plan-for-washington-d-c Image 2: https://en.wikipedia.org/wiki/McMillan\_Plan#/media/File:McMillan\_Plan.jpg











### The federal government occupies a central role in our city,

As the region's largest employer<sup>1</sup> —

33 million square feet are occupied by federal agencies<sup>1</sup>.



## Among all government properties, federal agency headquarters stand out.

In 2023, federal agencies utilized only 12% of their space<sup>1</sup>





















## Neighborhood 1: Existing



**EXISTING** 

1,920,200 GSF



# Neighborhood 1: Proposed



**PROPOSED** 

1,381,400 GSF





#### **ACTIVATED FRONTAGES**







CONNECTED OPEN SPACES







## Neighborhood 2: Existing



#### **EXISTING**

TOTAL 3,375,800 GSF

GSA-OWNED 640,000



# Neighborhood 2: Proposed



PROPOSED NEW GSF

1,232,368 GSF

\* RECREATION & SPORTS NOT INCLUDED IN PROPOSED NEW GSF





#### **ACTIVATED FRONTAGES**



**CIVIC PROMENADE** 



**CONNECTED OPEN SPACES** 







### A New Vision for our Nation's Capital

The Future of Federal Facilities