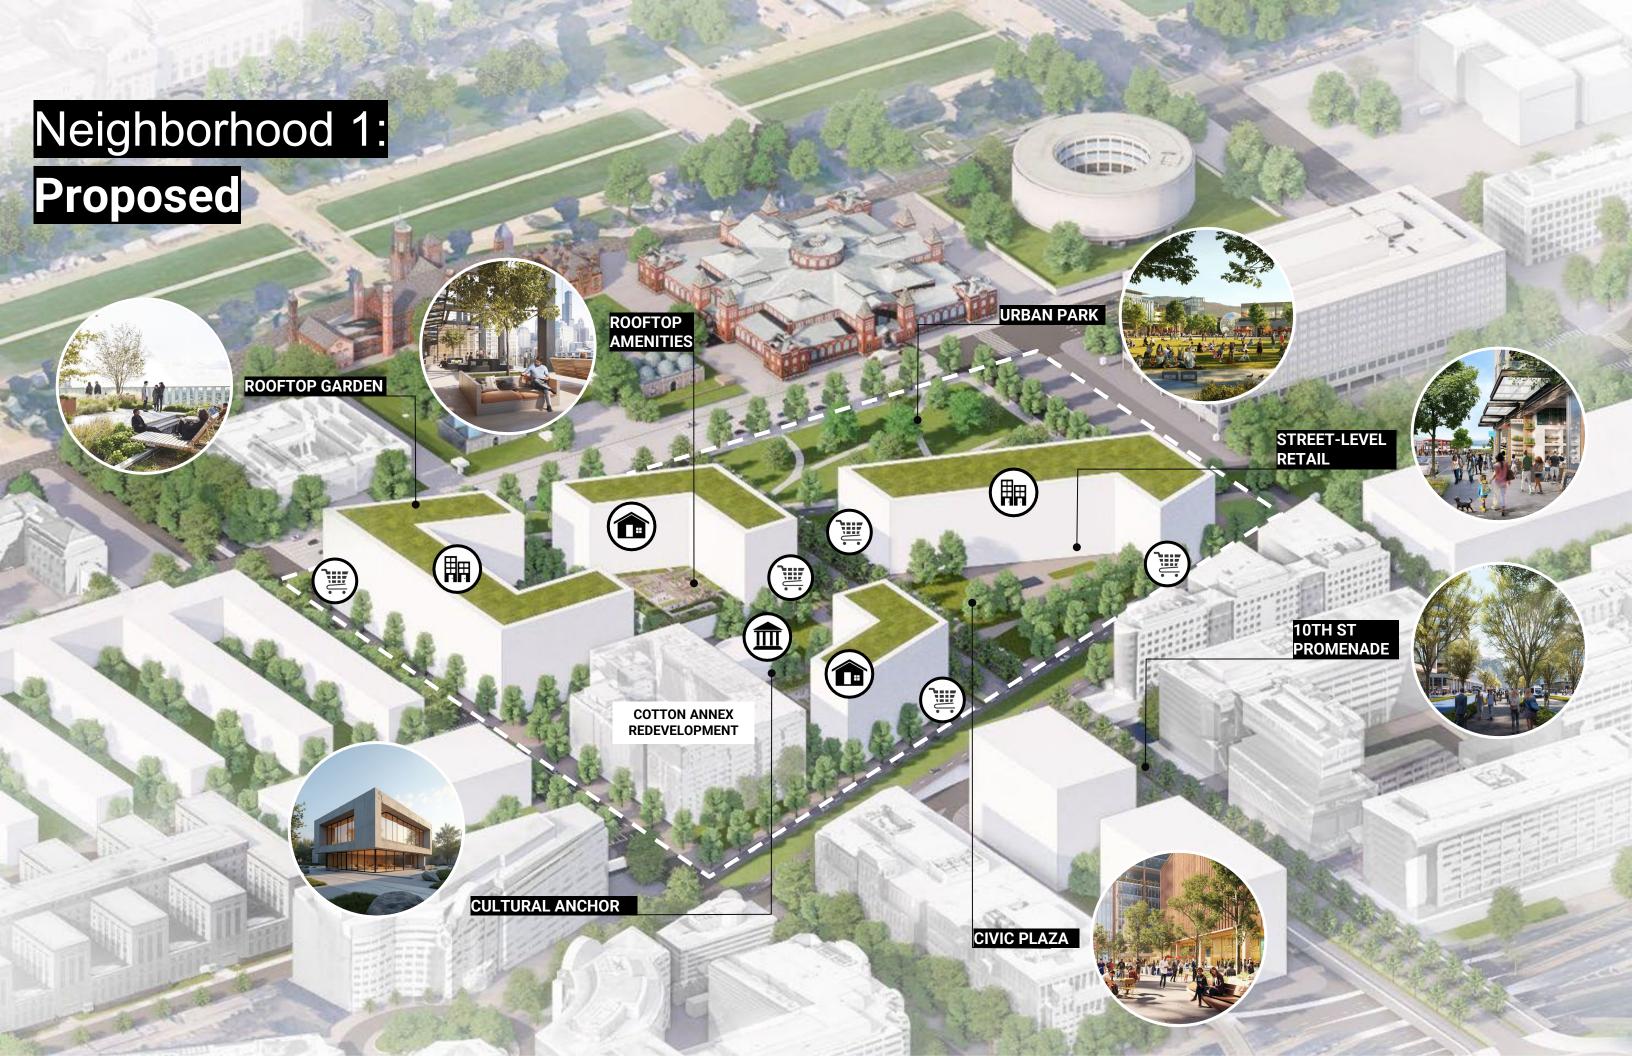

# Neighborhood 1: Proposed

**PROPOSED** 

1,381,400 GSF

#### **ACTIVATED FRONTAGES**

CONNECTED OPEN SPACES