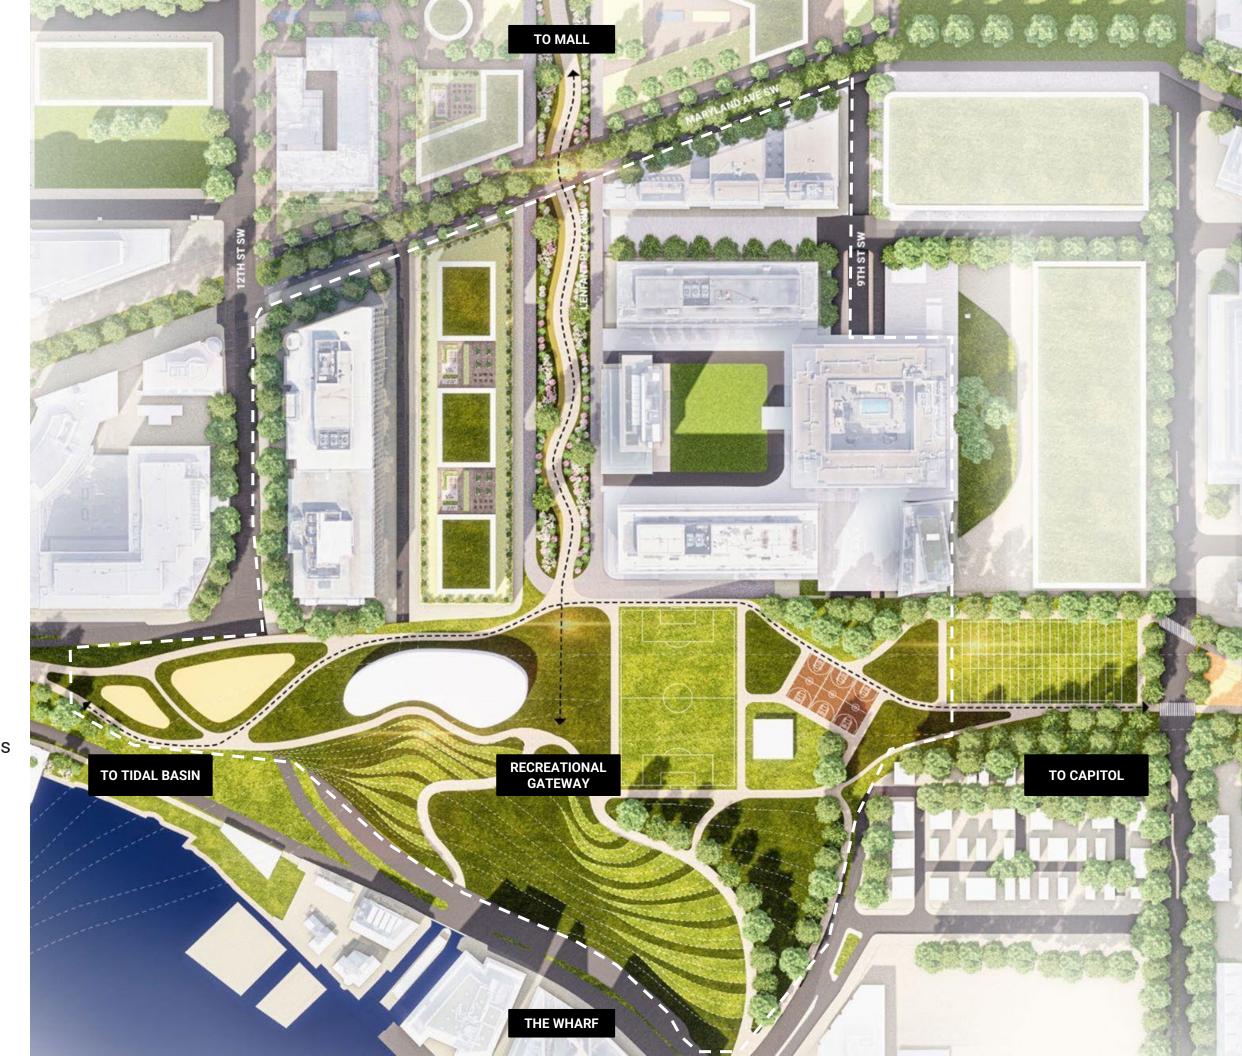

#/media/File:McMillan\_Plan.jpg











### The federal government occupies a central role in our city,

As the region's largest employer<sup>1</sup> —

33 million square feet are occupied by federal agencies<sup>1</sup>.



## Among all government properties, federal agency headquarters stand out.

In 2023, federal agencies utilized only 12% of their space<sup>1</sup>





















## Neighborhood 1: Existing



**EXISTING** 

1,920,200 GSF



# Neighborhood 1: Proposed



**PROPOSED** 

1,381,400 GSF





#### **ACTIVATED FRONTAGES**







CONNECTED OPEN SPACES







## Neighborhood 2: Existing



#### **EXISTING**

TOTAL 3,375,800 GSF

GSA-OWNED 640,000



# Neighborhood 2: Proposed



PROPOSED NEW GSF

1,232,368 GSF

\* RECREATION & SPORTS NOT INCLUDED IN PROPOSED NEW GSF





#### **ACTIVATED FRONTAGES**



**CIVIC PROMENADE** 



**CONNECTED OPEN SPACES** 







### A New Vision for our Nation's Capital

The Future of Federal Facilities