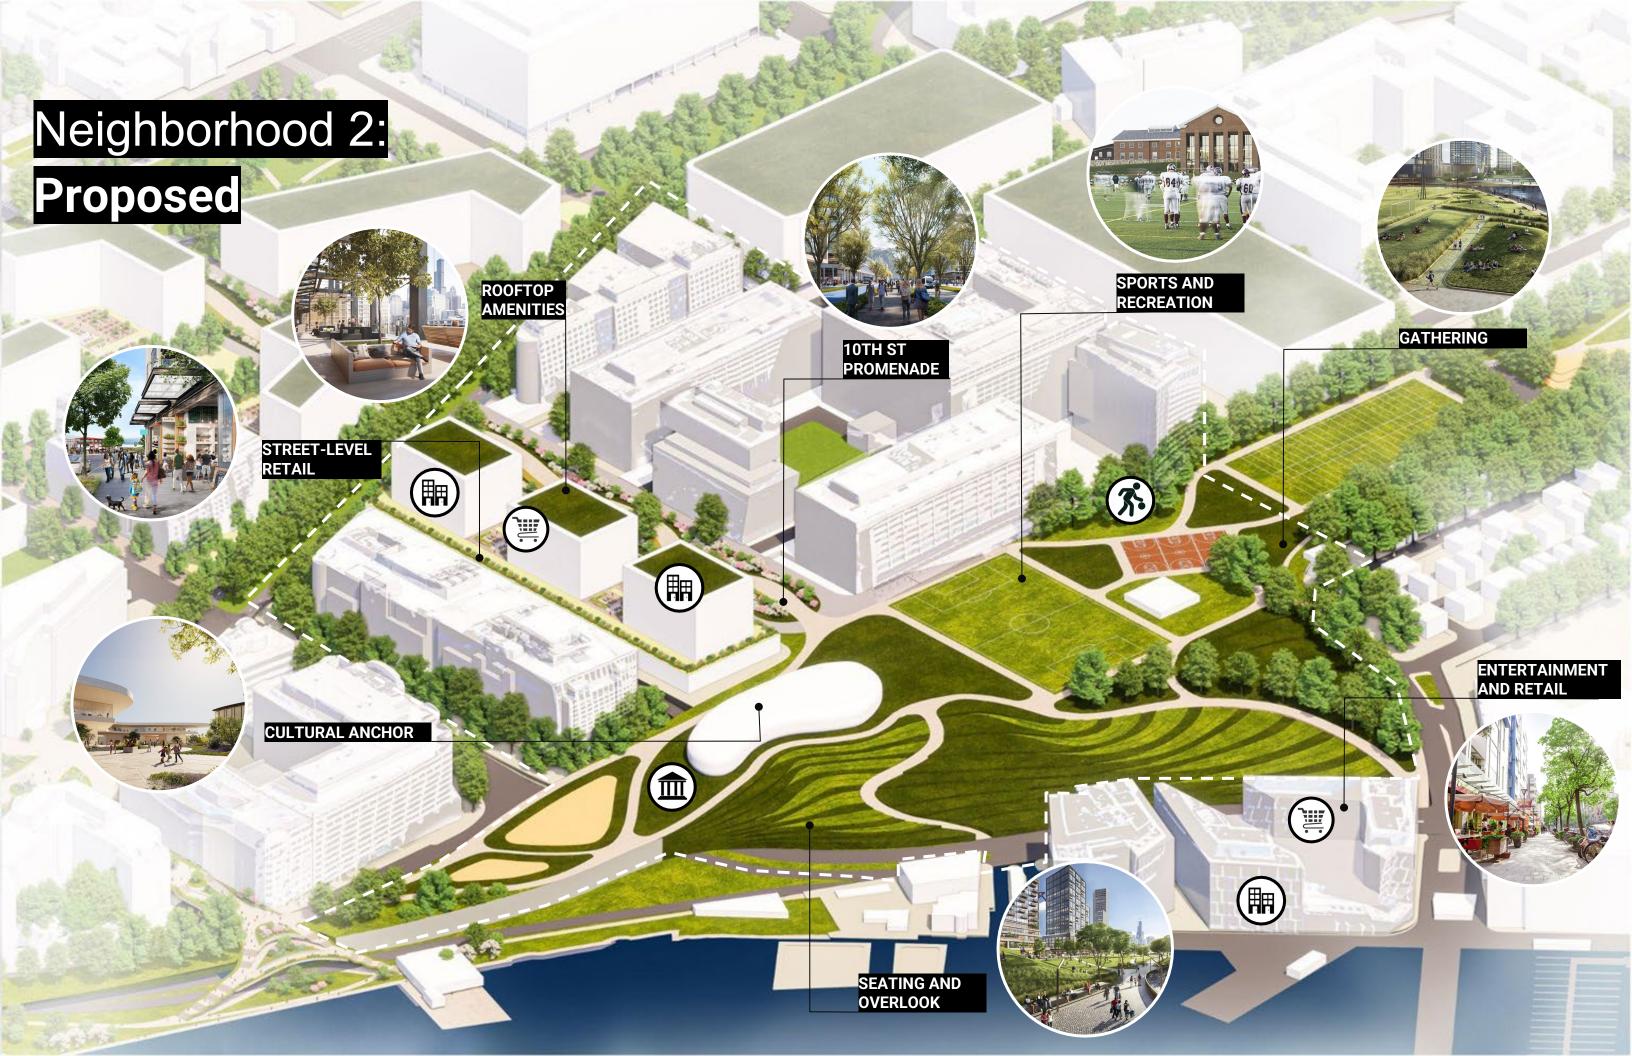

# Neighborhood 2: Proposed

PROPOSED NEW GSF

1,232,368 GSF

\* RECREATION & SPORTS NOT INCLUDED IN PROPOSED NEW GSF

#### **ACTIVATED FRONTAGES**

**CIVIC PROMENADE** 

**CONNECTED OPEN SPACES** 