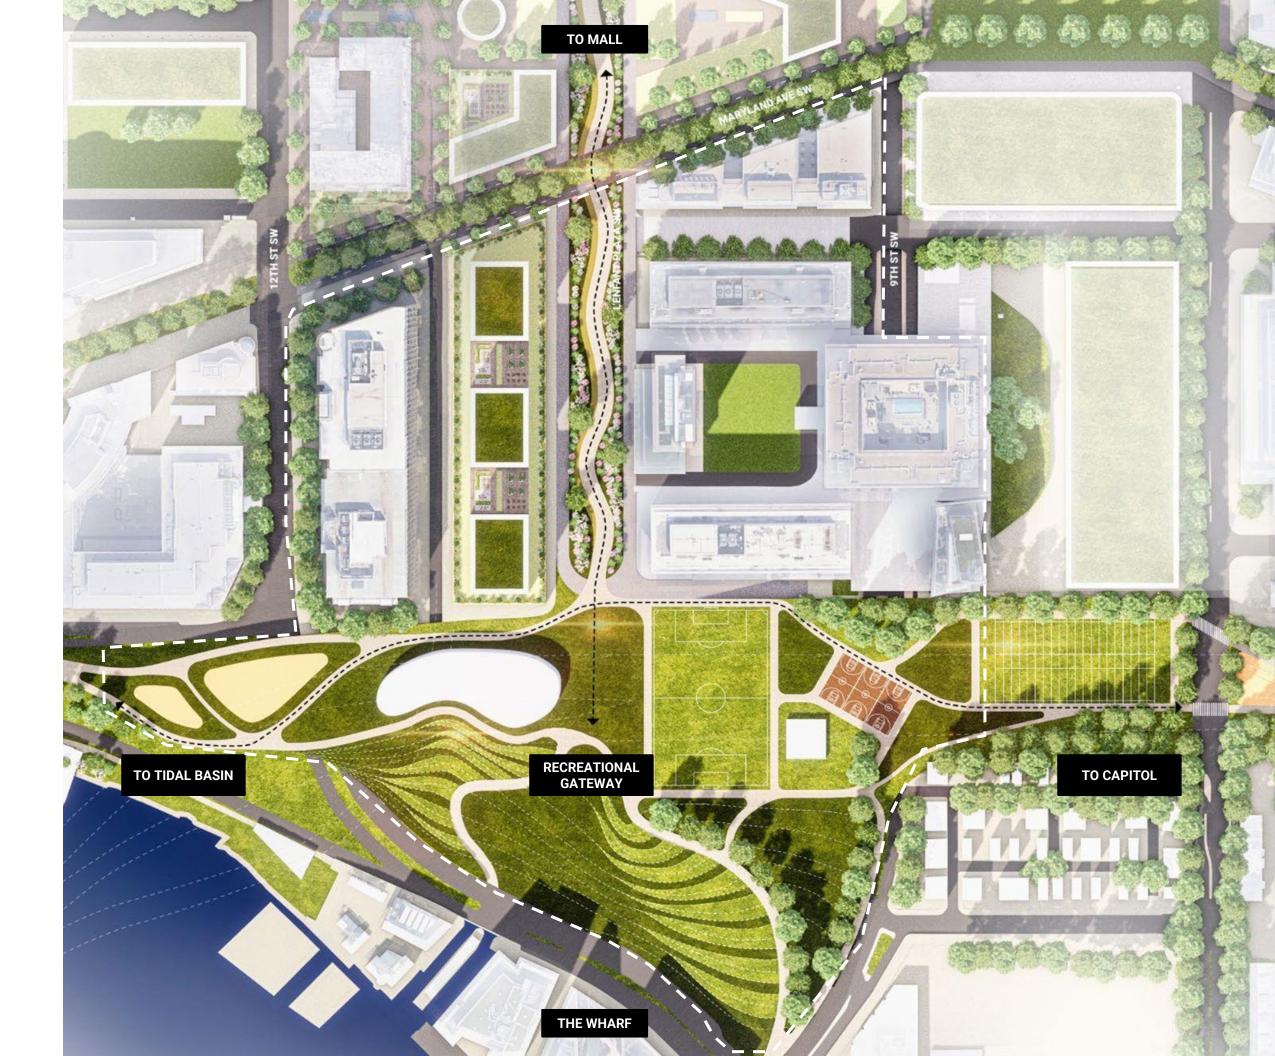

## Neighborhood 2: Existing

#### **EXISTING**

TOTAL 3,375,800 GSF

GSA-OWNED 640,000