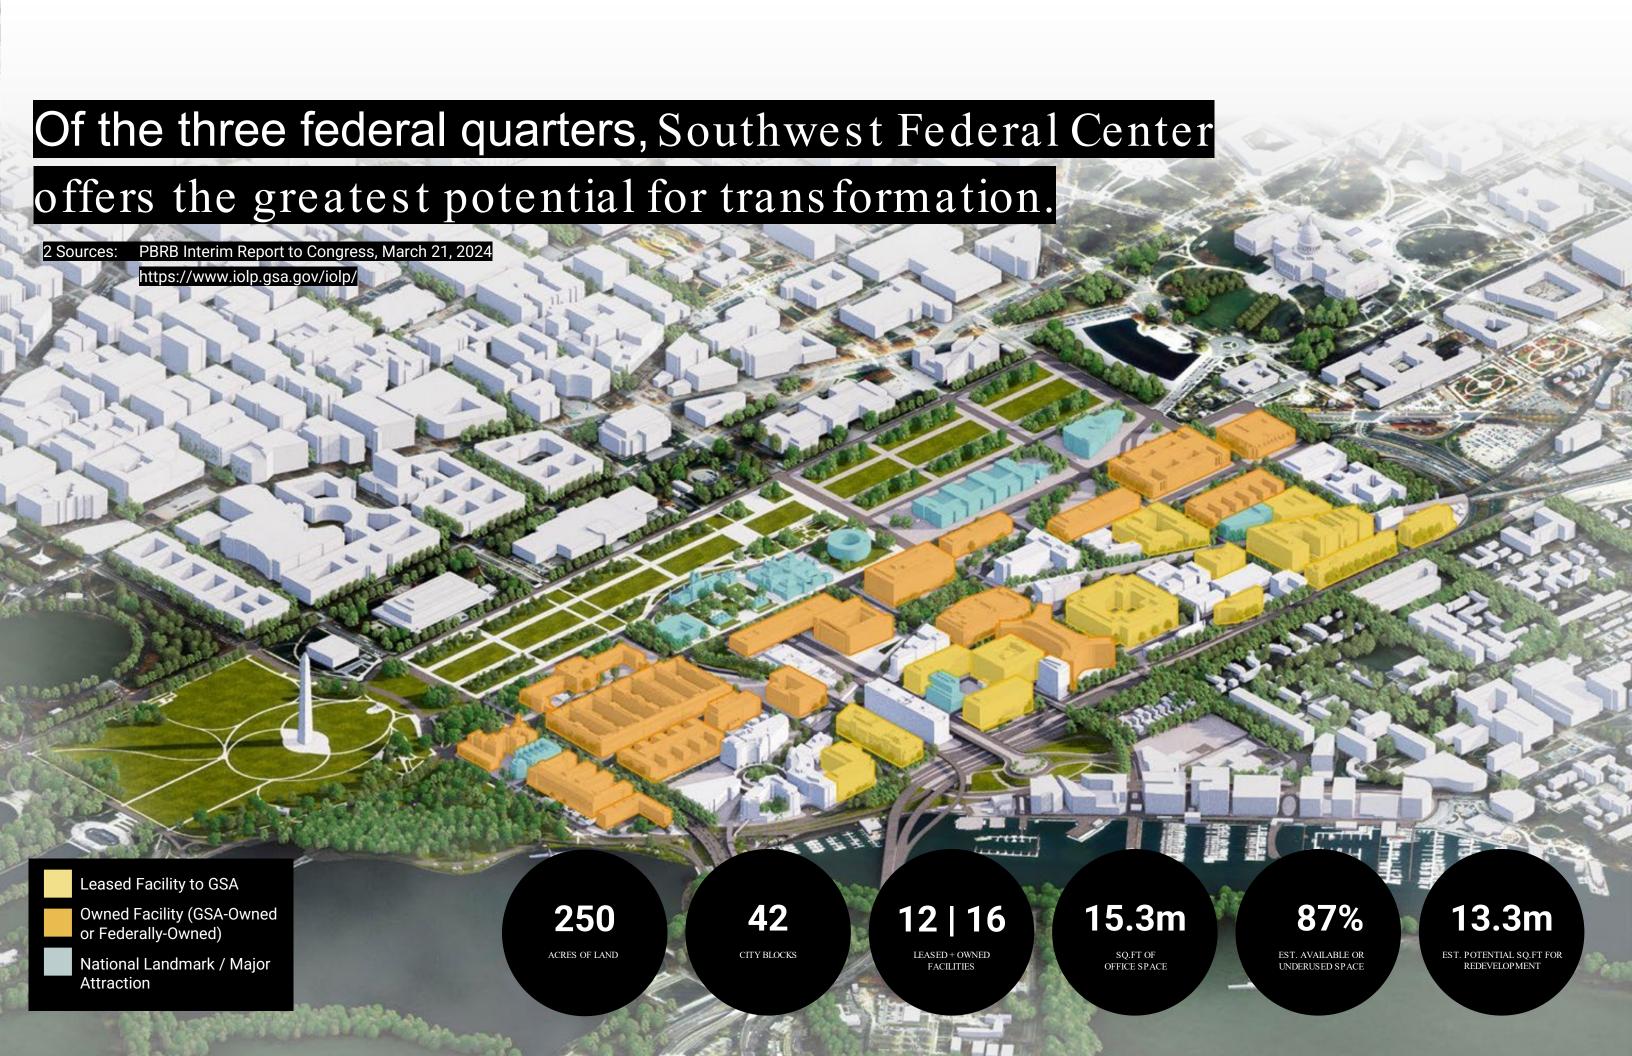

### The federal government occupies a central role in our city,

As the region's largest employer<sup>1</sup> —

33 million square feet are occupied by federal agencies<sup>1</sup>.

## Among all government properties, federal agency headquarters stand out.

In 2023, federal agencies utilized only 12% of their space<sup>1</sup>