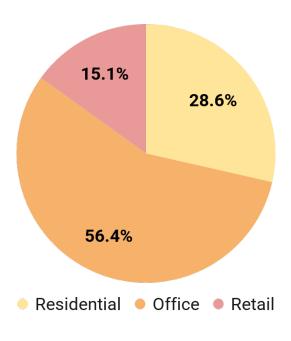

## Neighborhood 2: Existing

#### **EXISTING**

TOTAL 3,375,800 GSF

GSA-OWNED 640,000

# Neighborhood 2: Proposed

PROPOSED NEW GSF

1,232,368 GSF

\* RECREATION & SPORTS NOT INCLUDED IN PROPOSED NEW GSF