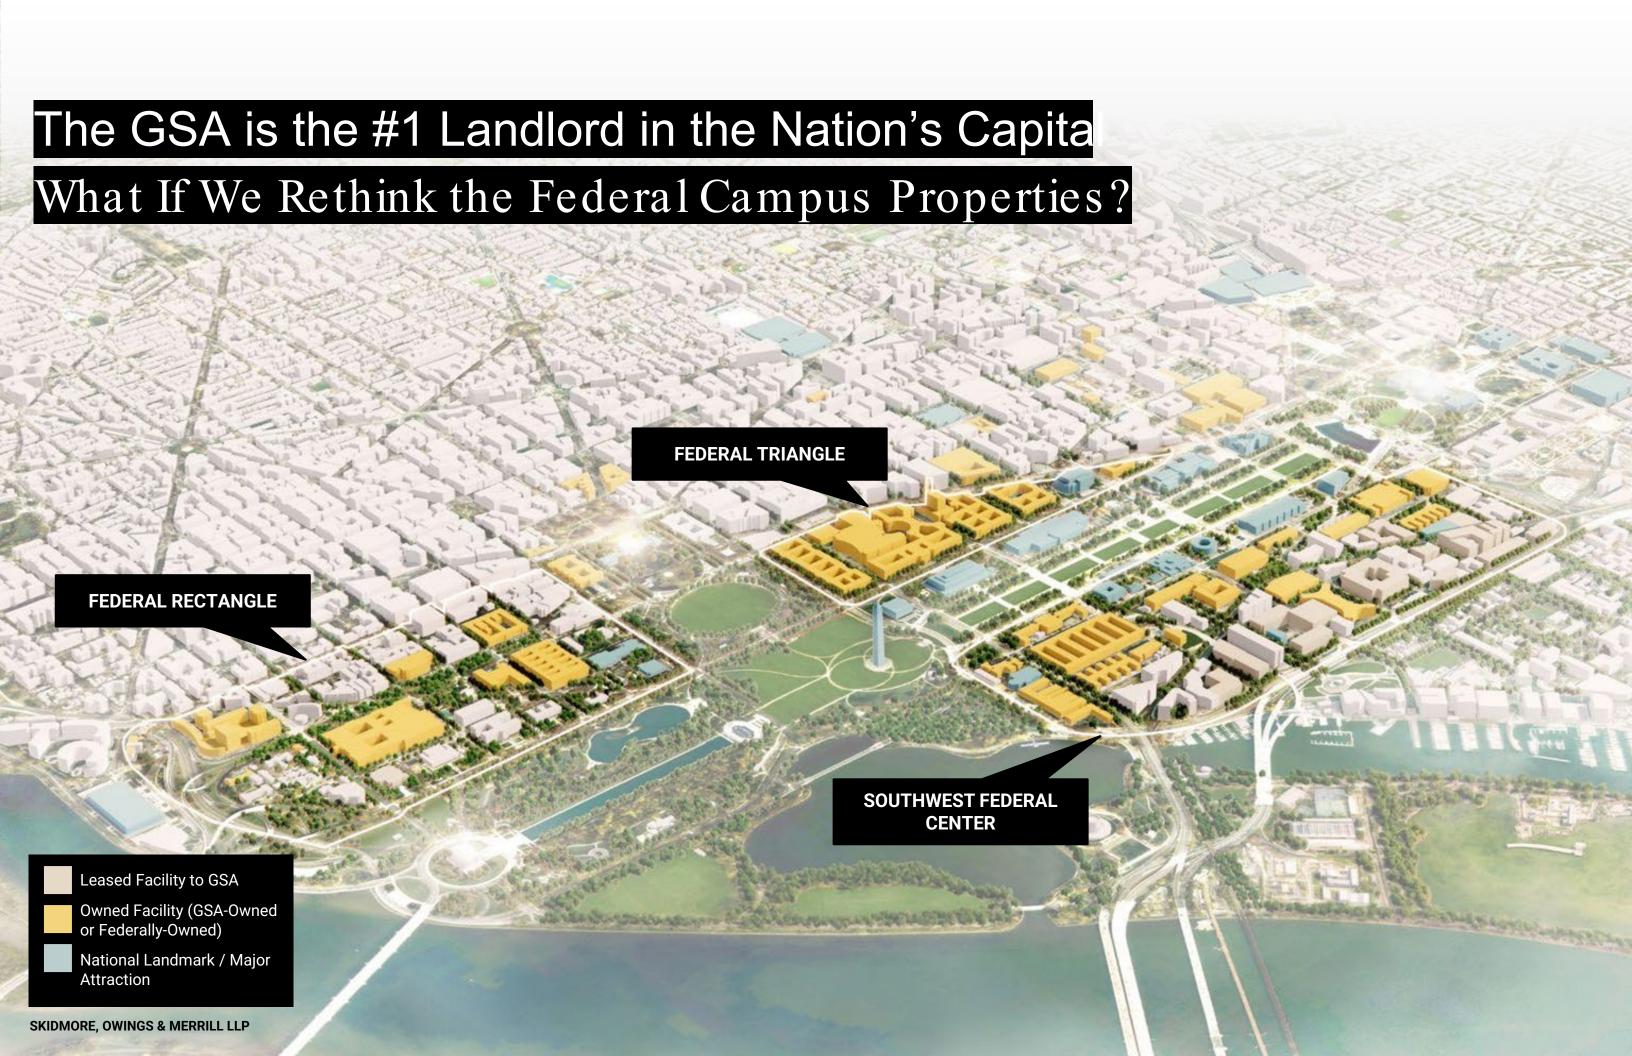

### The federal government occupies a central role in our city,

As the region's largest employer<sup>1</sup> —

33 million square feet are occupied by federal agencies<sup>1</sup>.

## Among all government properties, federal agency headquarters stand out.

In 2023, federal agencies utilized only 12% of their space<sup>1</sup>