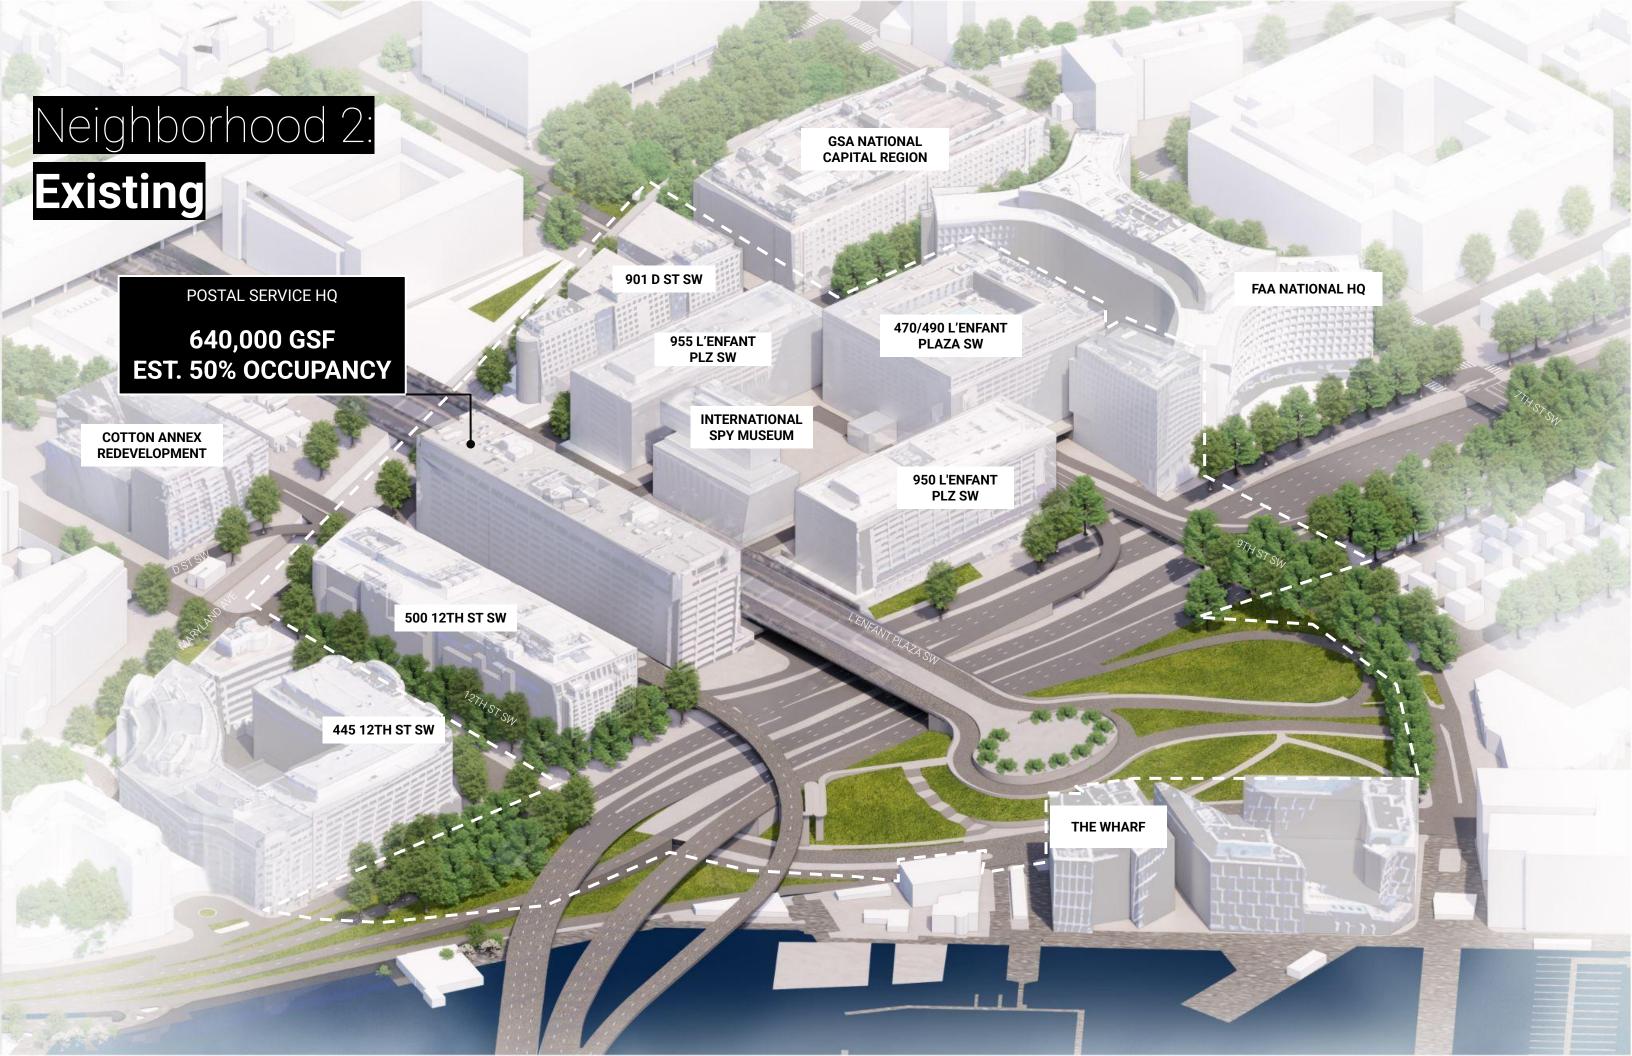

#### Neighborhood 2:

#### **Existing**

#### **EXISTING**

TOTAL 3,375,800 GSF

GSA-OWNED 640,000