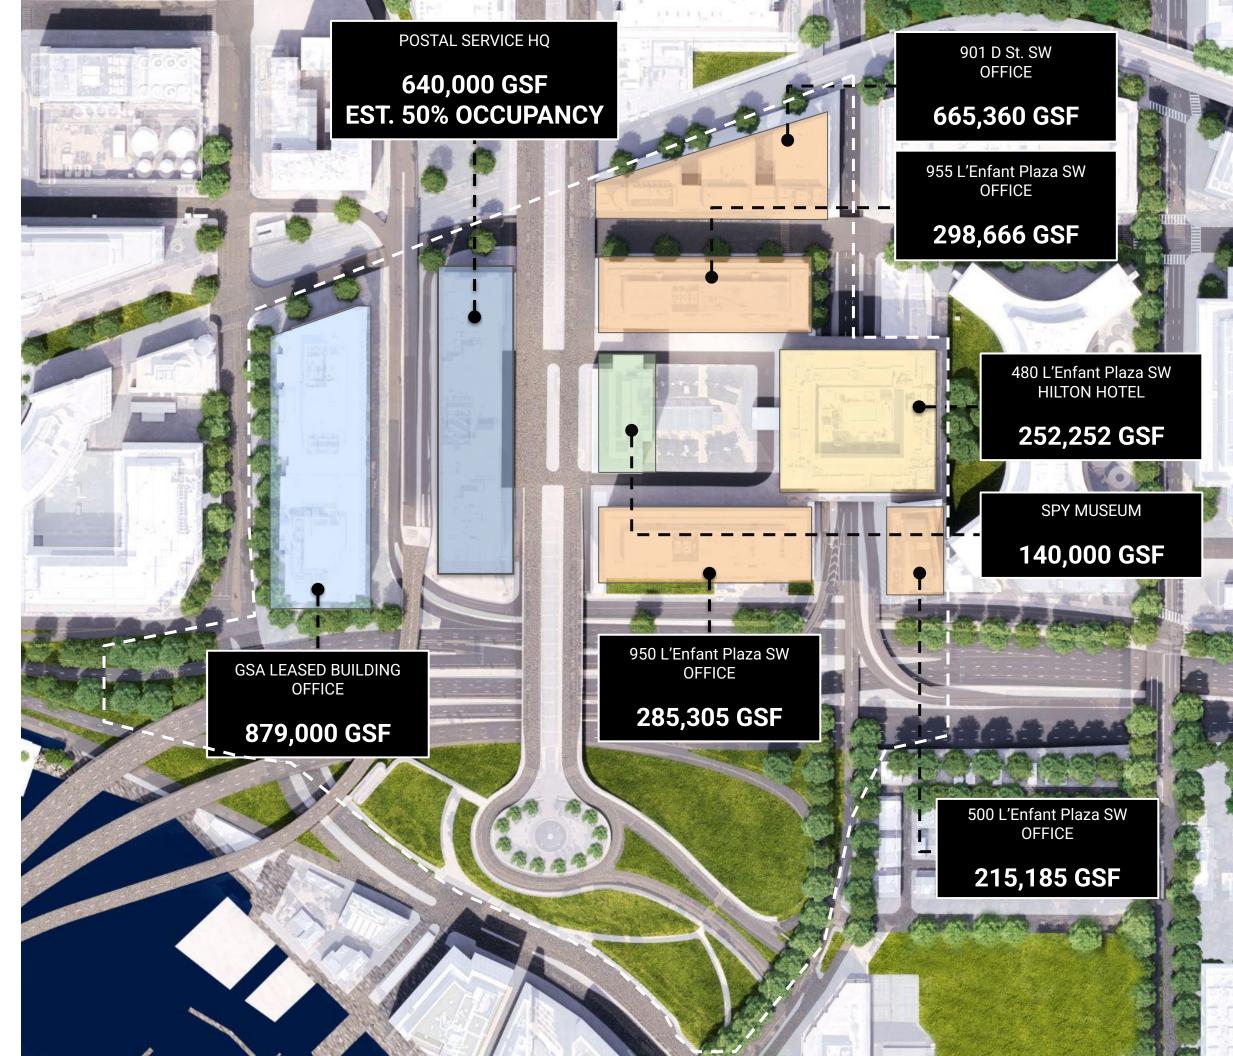

#### **EXISTING**

TOTAL 3,375,800 GSF

GSA-OWNED 640,000

## Neighborhood 2:

### Proposed

PROPOSED NEW GSF

1,232,368 GSF

\* RECREATION & SPORTS NOT INCLUDED IN PROPOSED NEW GSF