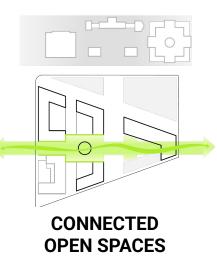

: https://en.wikipedia.org/wiki/McMillan\_Plan#/media/File:McMillan\_Plan.jpg











# The federal government occupies a central role in our city, As the region's largest employer<sup>1</sup>—

33 million square feet are occupied by federal agencies  $^{1}$ .



#### Among all government properties,

#### federal agency headquarters stand out.

In 2023, federal agencies utilized only 12% of their space<sup>1</sup>





# Several prime properties are under consideration for disposal, presenting an opportunity to reimagine the future of the capital city **Properties for Disposal**















# Neighborhood 1: Existing

# 93.8% Federal Residential

**EXISTING** 

1,920,200 GSF



## Neighborhood 1:

### **Proposed**



**PROPOSED** 

1,381,400 GSF





#### **ACTIVATED FRONTAGES**











#### Neighborhood 2:

#### **Existing**



#### **EXISTING**

TOTAL 3,375,800 GSF

GSA-OWNED 640,000



## Neighborhood 2:

### Proposed



PROPOSED NEW GSF

1,232,368 GSF

\* RECREATION & SPORTS NOT INCLUDED IN PROPOSED NEW GSF





#### **ACTIVATED FRONTAGES**



#### **CIVIC PROMENADE**



**CONNECTED OPEN SPACES** 







# A New Vision for our Nation's Capital

The Future of Federal Facilities