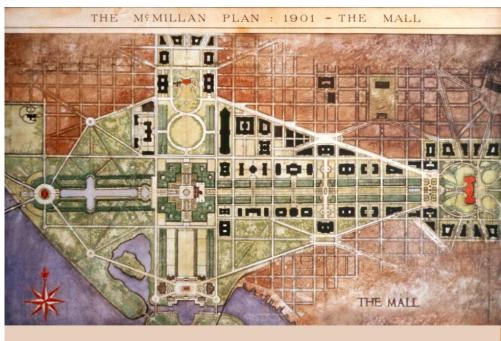

# A New Vision for our Nation's Capital

The Future of Federal Facilities





#### How do we do that without a comprehensive vision of our nation's

#### capital?







1791 L'Enfant

Creation of a Monumental Federal Region Connected by Grand Axes

#### 1931 McMillan

Expansion of L'Enfant Plan To Develop the Monumental Core

#### 2026 - 250th Anniversary

Re-Imagination of L'Enfant's Ambition For the 22nd Century

Image 1: https://www.whitehousehistory.org/photos/lenfants-1791-plan-for-washington-d-c Image 2: https://en.wikipedia.org/wiki/McMillan\_Plan#/media/File:McMillan\_Plan.jpg











# The federal government occupies a central role in our city, As the region's largest employer<sup>1</sup>—

33 million square feet are occupied by federal agencies  $^{1}$ .



#### Among all government properties,

#### federal agency headquarters stand out.

In 2023, federal agencies utilized only 12% of their space<sup>1</sup>





# Several prime properti