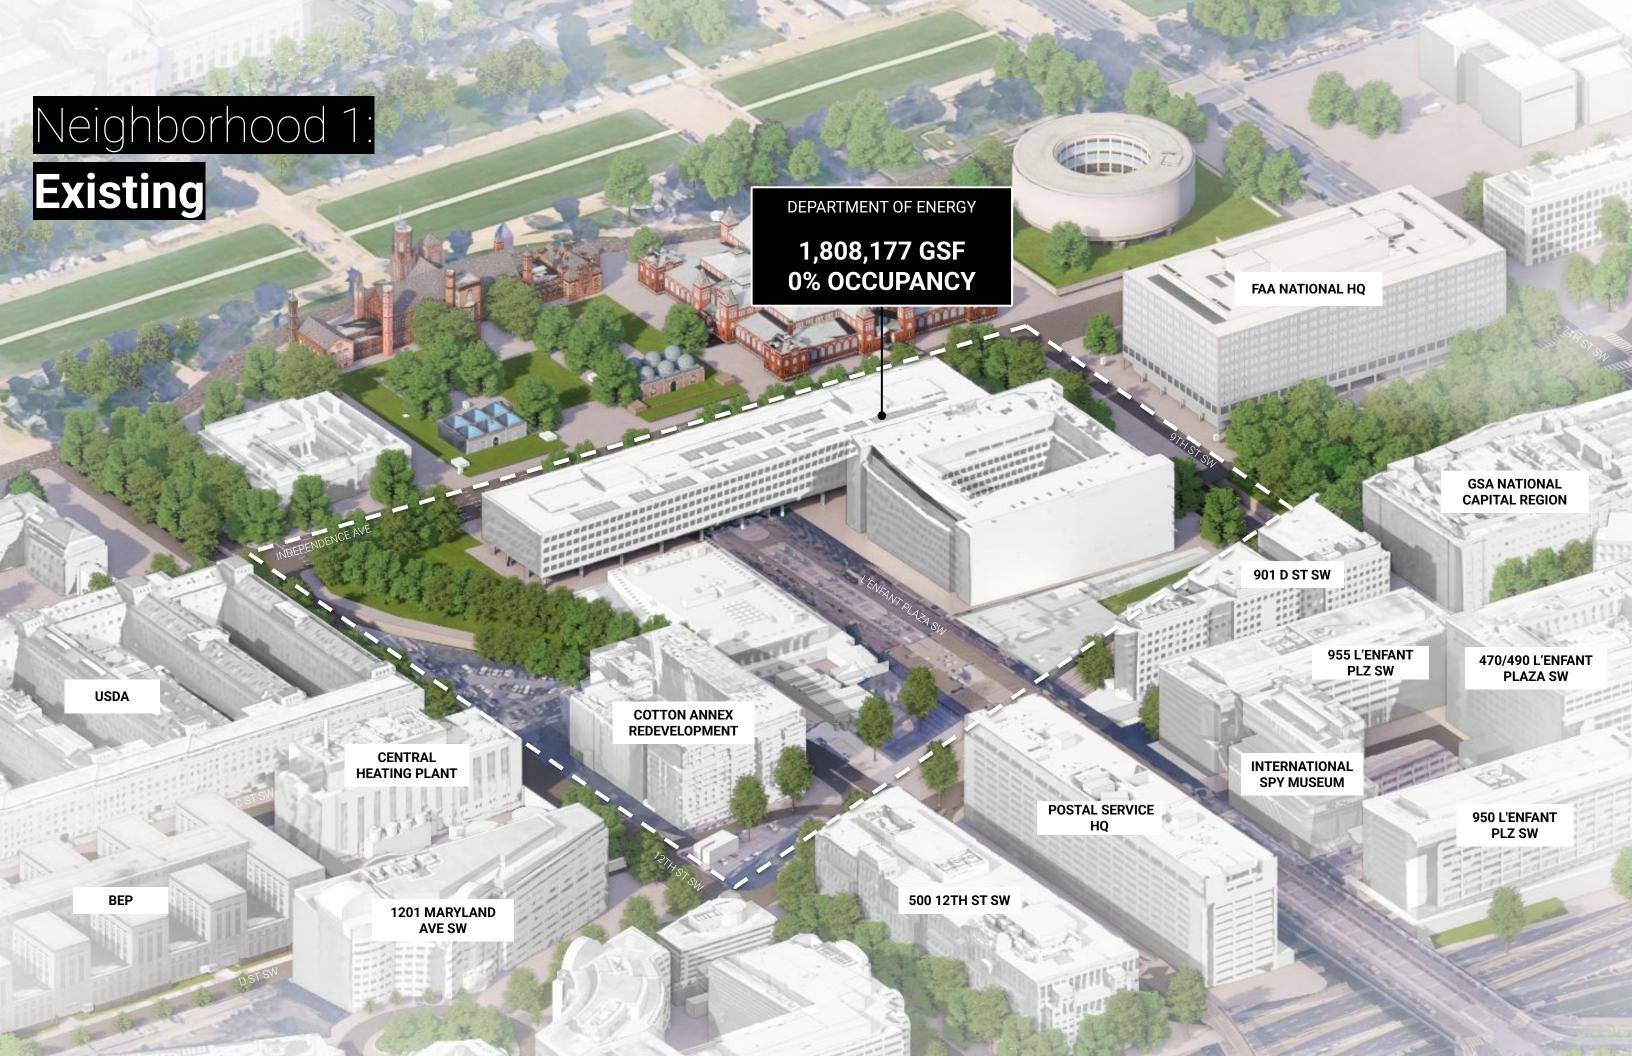

# Neighborhood 1: Existing

# 93.8% Federal Residential

**EXISTING** 

1,920,200 GSF