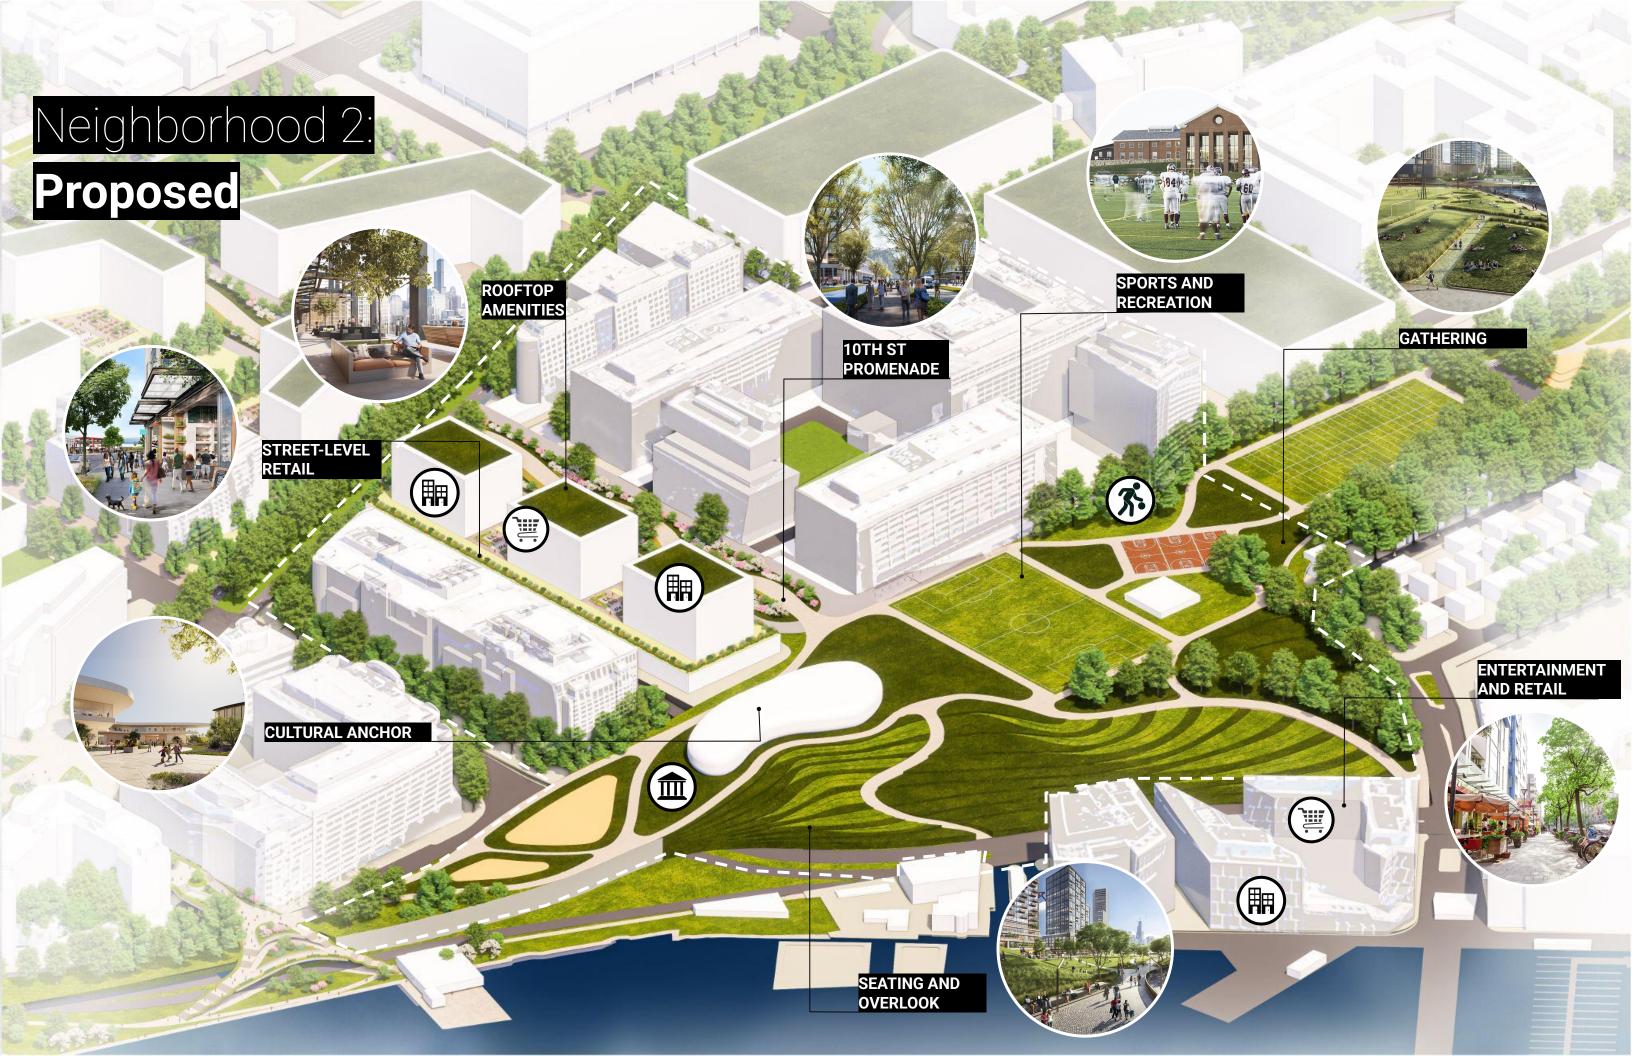

## Neighborhood 2:

### Proposed

PROPOSED NEW GSF

1,232,368 GSF

\* RECREATION & SPORTS NOT INCLUDED IN PROPOSED NEW GSF

#### **ACTIVATED FRONTAGES**

#### **CIVIC PROMENADE**

**CONNECTED OPEN SPACES** 