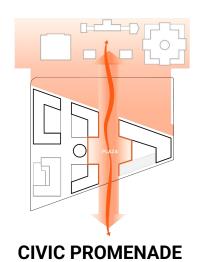

2: https://en.wikipedia.org/wiki/McMillan\_Plan#/media/File:McMillan\_Plan.jpg











# The federal government occupies a central role in our city, As the region's largest employer<sup>1</sup>—

33 million square feet are occupied by federal agencies  $^{1}$ .



#### Among all government properties,

#### federal agency headquarters stand out.

In 2023, federal agencies utilized only 12% of their space<sup>1</sup>





# Several prime properties are under consideration for disposal, presenting an opportunity to reimagine the future of the capital city **Properties for Disposal**















# Neighborhood 1: Existing

# 93.8% Federal Residential

**EXISTING** 

1,920,200 GSF



## Neighborhood 1:

### **Proposed**



**PROPOSED** 

1,381,400 GSF





#### **ACTIVATED FRONTAGES**











#### Neighborhood 2:

#### **Existing**



#### **EXISTING**

TOTAL 3,375,800 GSF

GSA-OWNED 640,000



## Neighborhood 2:

### Proposed



PROPOSED NEW GSF

1,232,368 GSF

\* RECREATION & SPORTS NOT INCLUDED IN PROPOSED NEW GSF





#### **ACTIVATED FRONTAGES**



#### **CIVIC PROMENADE**



**CONNECTED OPEN SPACES** 







# A New Vision for our Nation's Capital

The Future of Federal Facilities