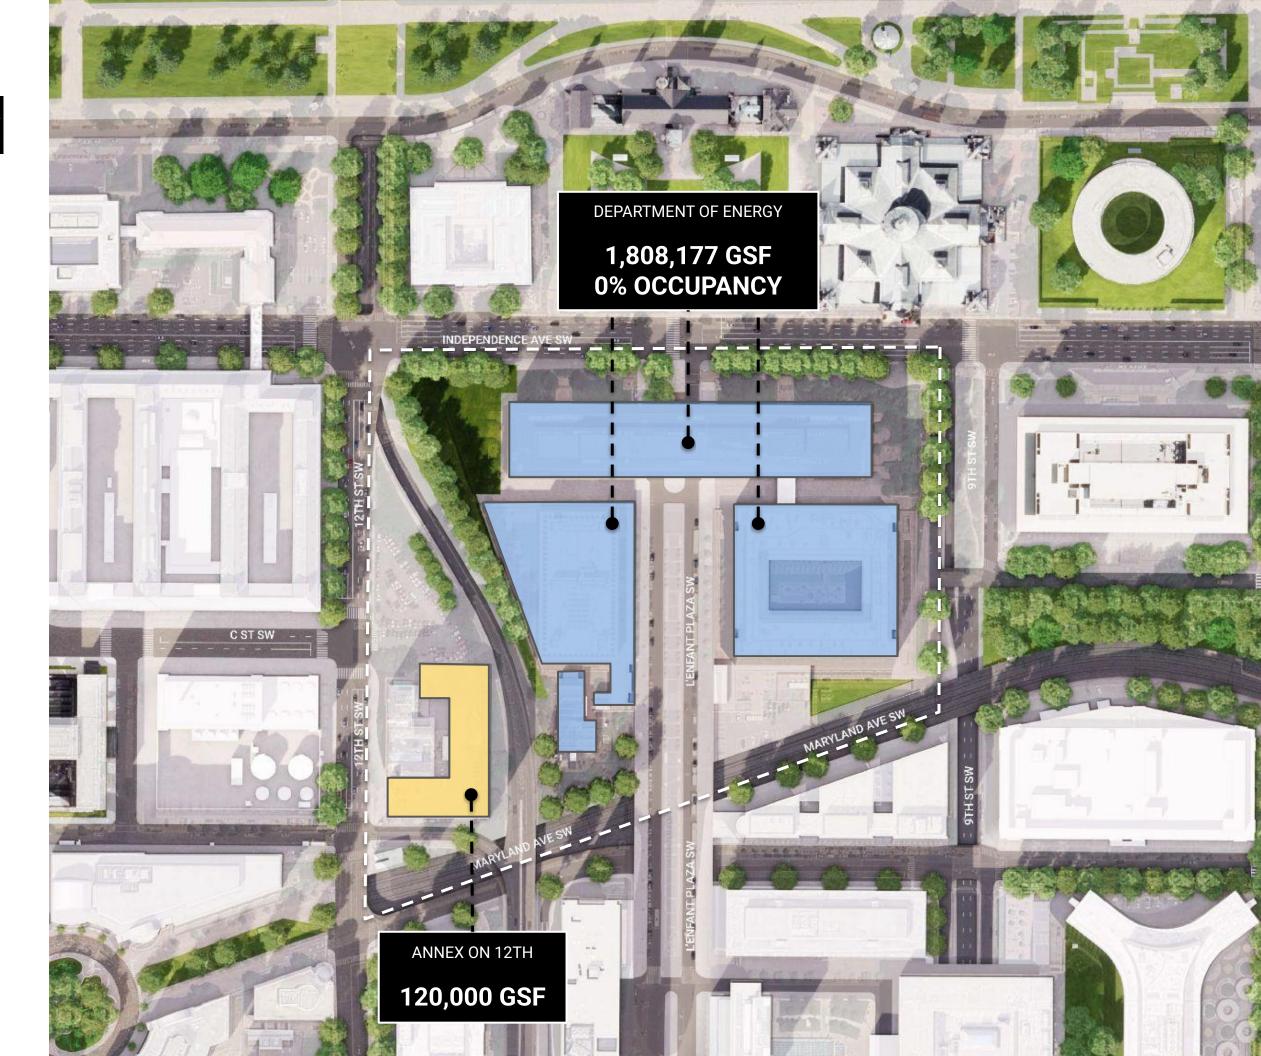

# Neighborhood 1: Existing

# 93.8% Federal Residential

**EXISTING** 

1,920,200 GSF