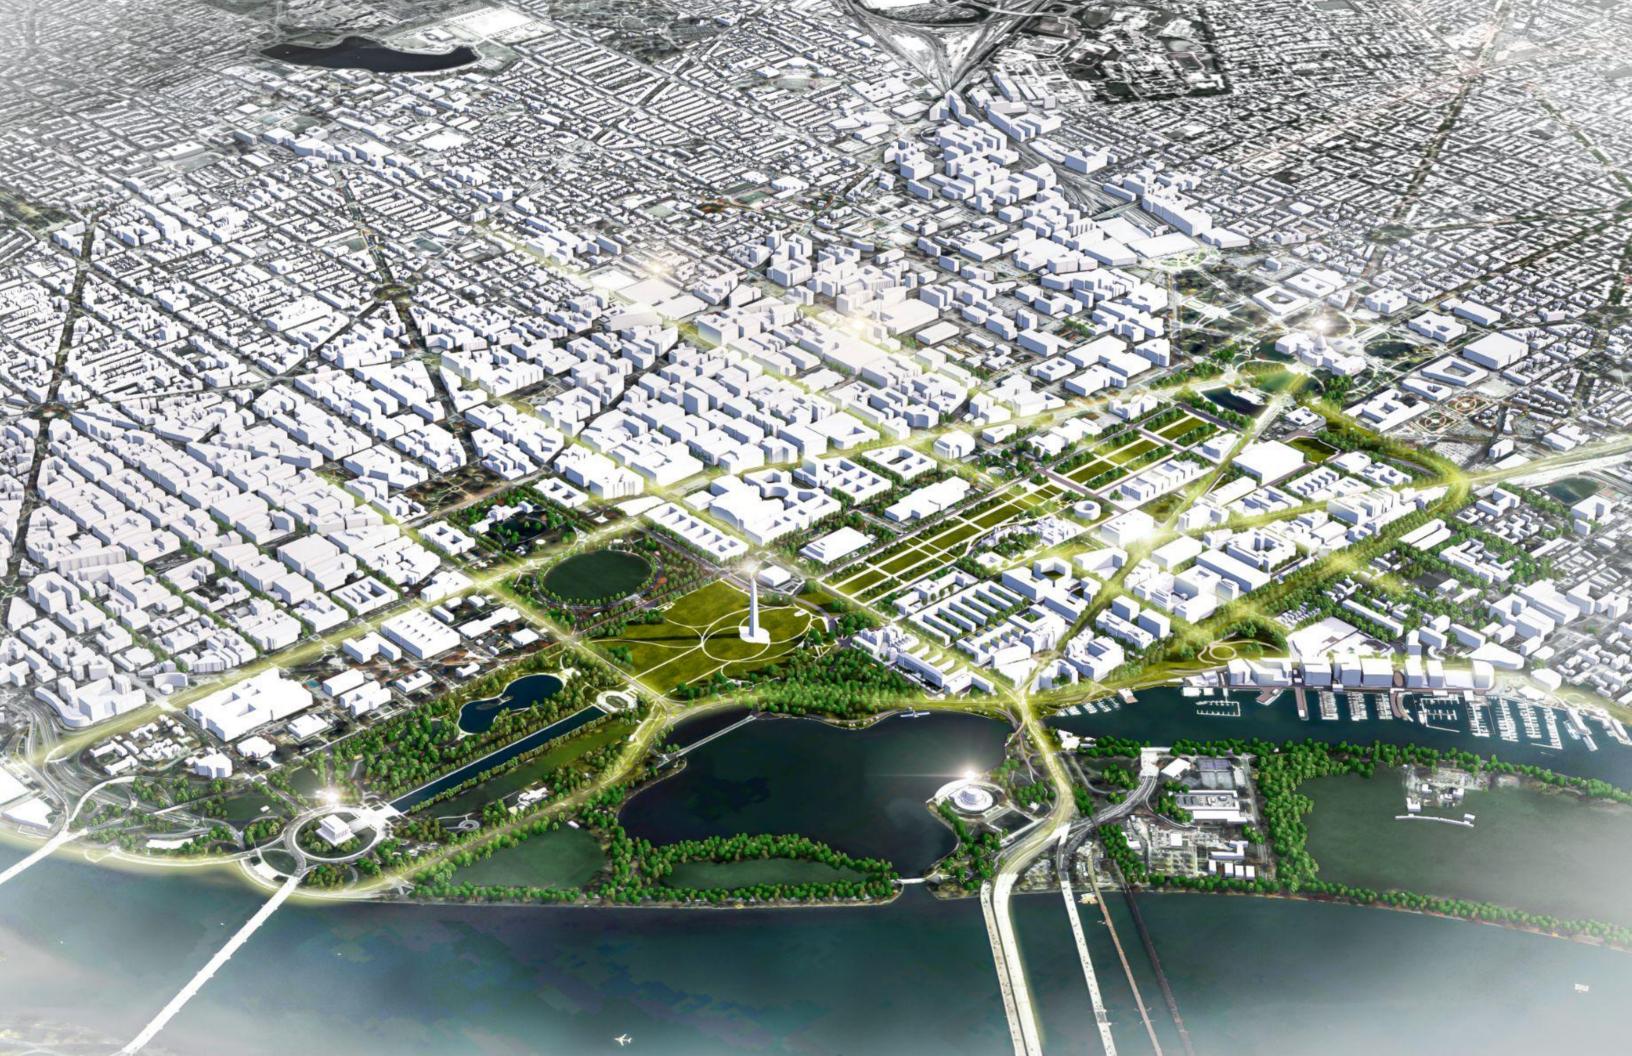

ters stand out.

In 2023, federal agencies utilized only 12% of their space<sup>1</sup>





# Several prime properties are under consideration for disposal, presenting an opportunity to reimagine the future of the capital city **Properties for Disposal**















# Neighborhood 1: Existing

# 93.8% Federal Residential

**EXISTING** 

1,920,200 GSF



## Neighborhood 1:

### **Proposed**



**PROPOSED** 

1,381,400 GSF





#### **ACTIVATED FRONTAGES**











#### Neighborhood 2:

#### **Existing**



#### **EXISTING**

TOTAL 3,375,800 GSF

GSA-OWNED 640,000



## Neighborhood 2:

### Proposed



PROPOSED NEW GSF

1,232,368 GSF

\* RECREATION & SPORTS NOT INCLUDED IN PROPOSED NEW GSF





#### **ACTIVATED FRONTAGES**



#### **CIVIC PROMENADE**



**CONNECTED OPEN SPACES** 







# A New Vision for our Nation's Capital

The Future of Federal Facilities