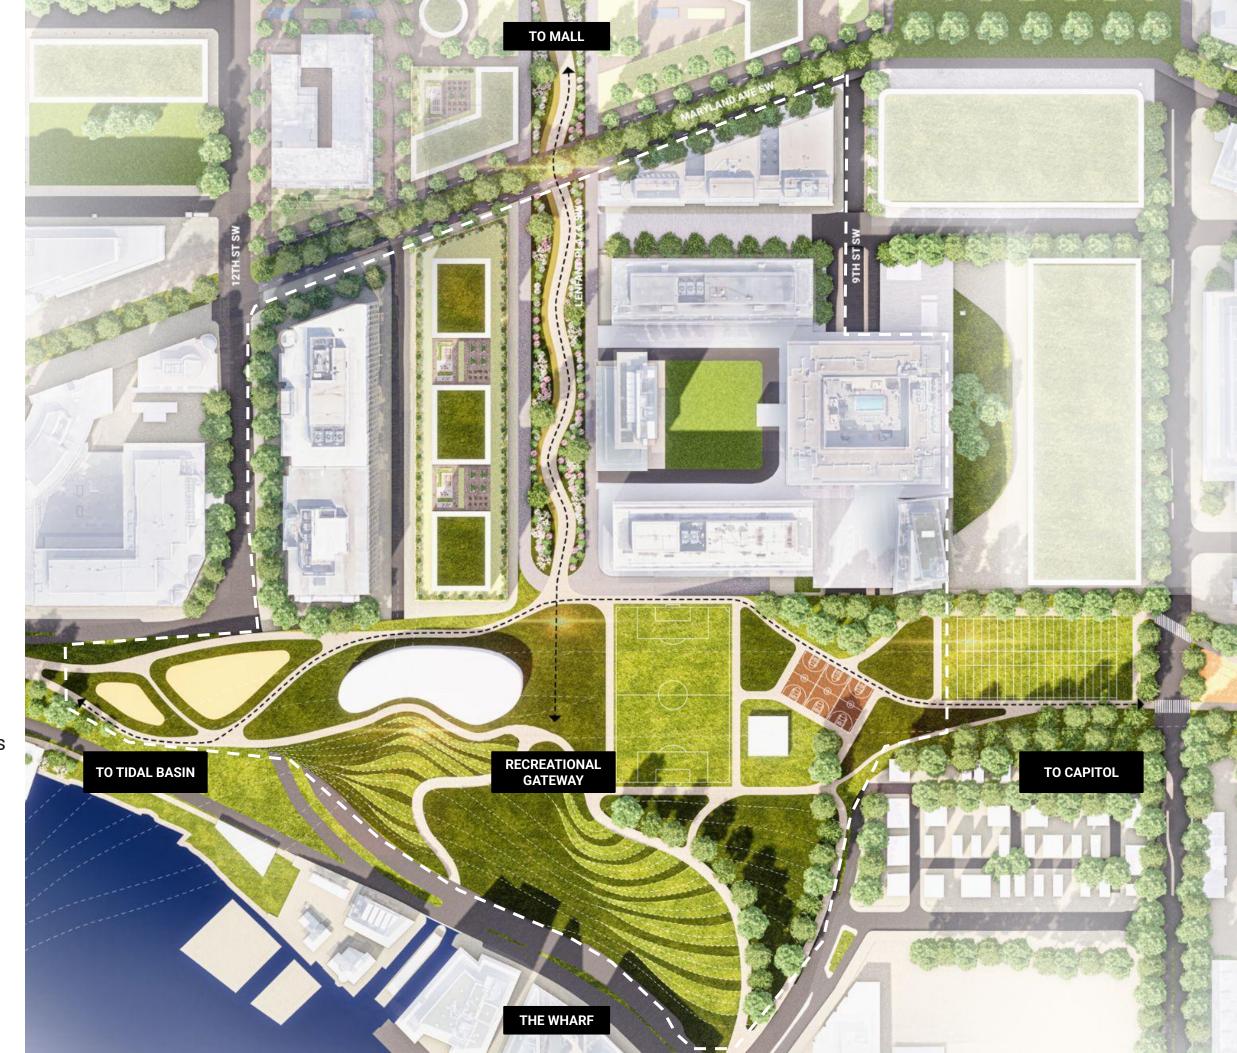

## Neighborhood 2:

### Proposed

PROPOSED NEW GSF

1,232,368 GSF

\* RECREATION & SPORTS NOT INCLUDED IN PROPOSED NEW GSF

#### **ACTIVATED FRONTAGES**

#### **CIVIC PROMENADE**

**CONNECTED OPEN SPACES** 