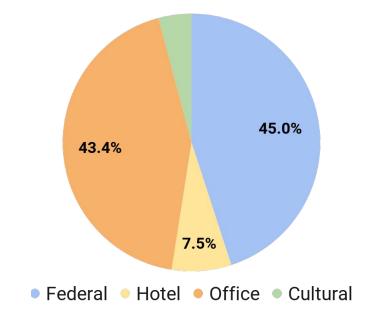

## Neighborhood 2:

### Proposed

PROPOSED NEW GSF

1,232,368 GSF

\* RECREATION & SPORTS NOT INCLUDED IN PROPOSED NEW GSF