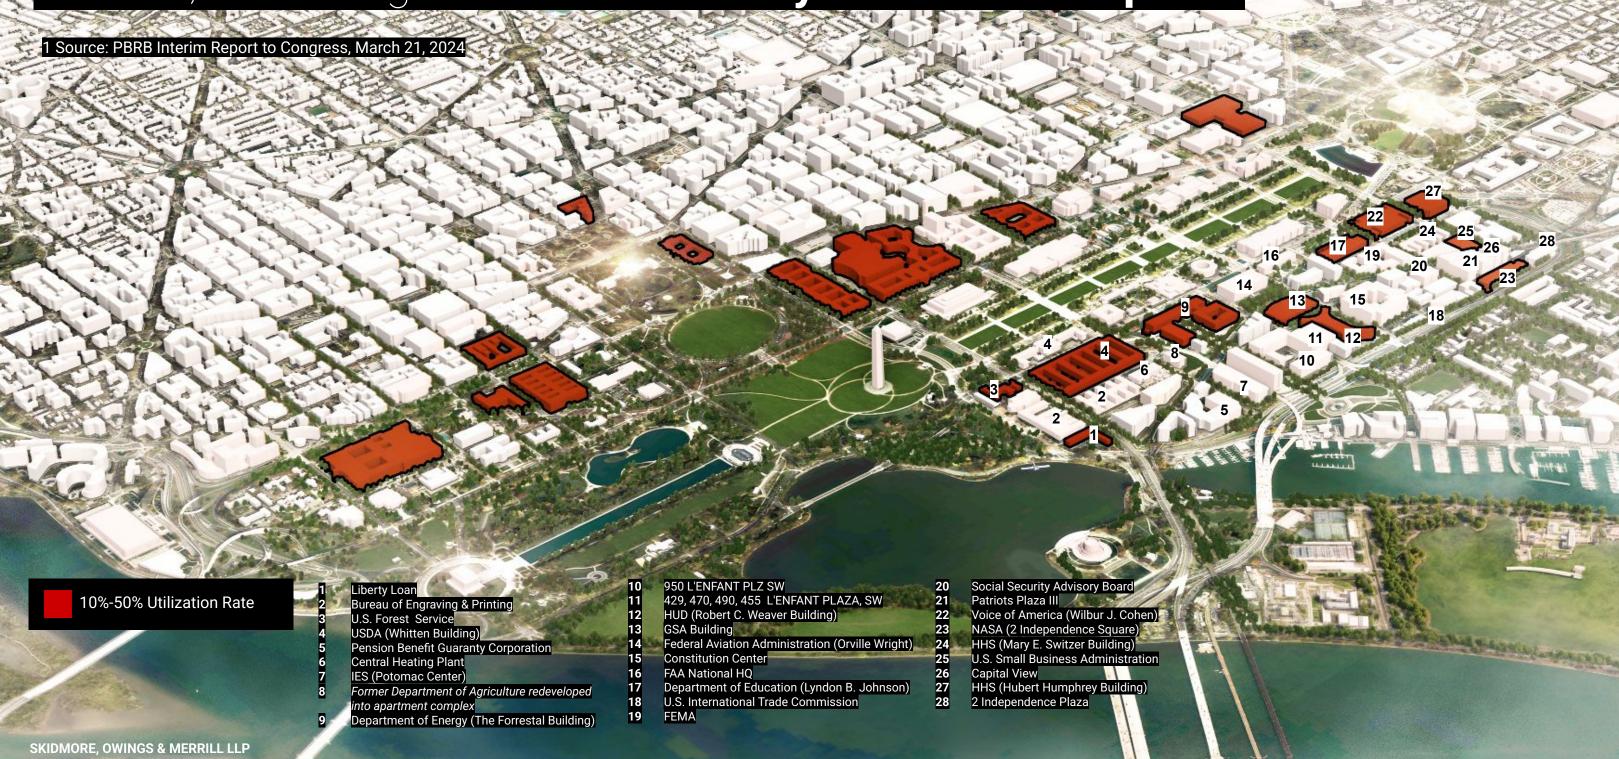

#### Among all government properties,

#### federal agency headquarters stand out.

In 2023, federal agencies utilized only 12% of their space<sup>1</sup>