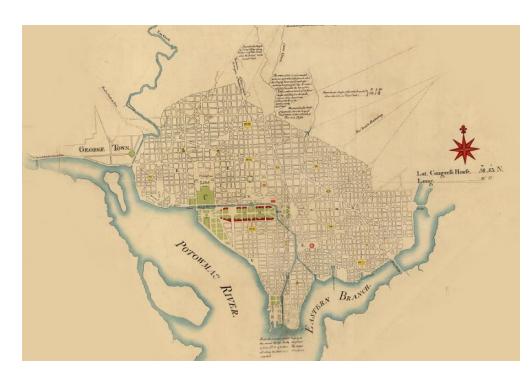

#### capital?

1791 L'Enfant

Creation of a Monumental Federal Region Connected by Grand Axes