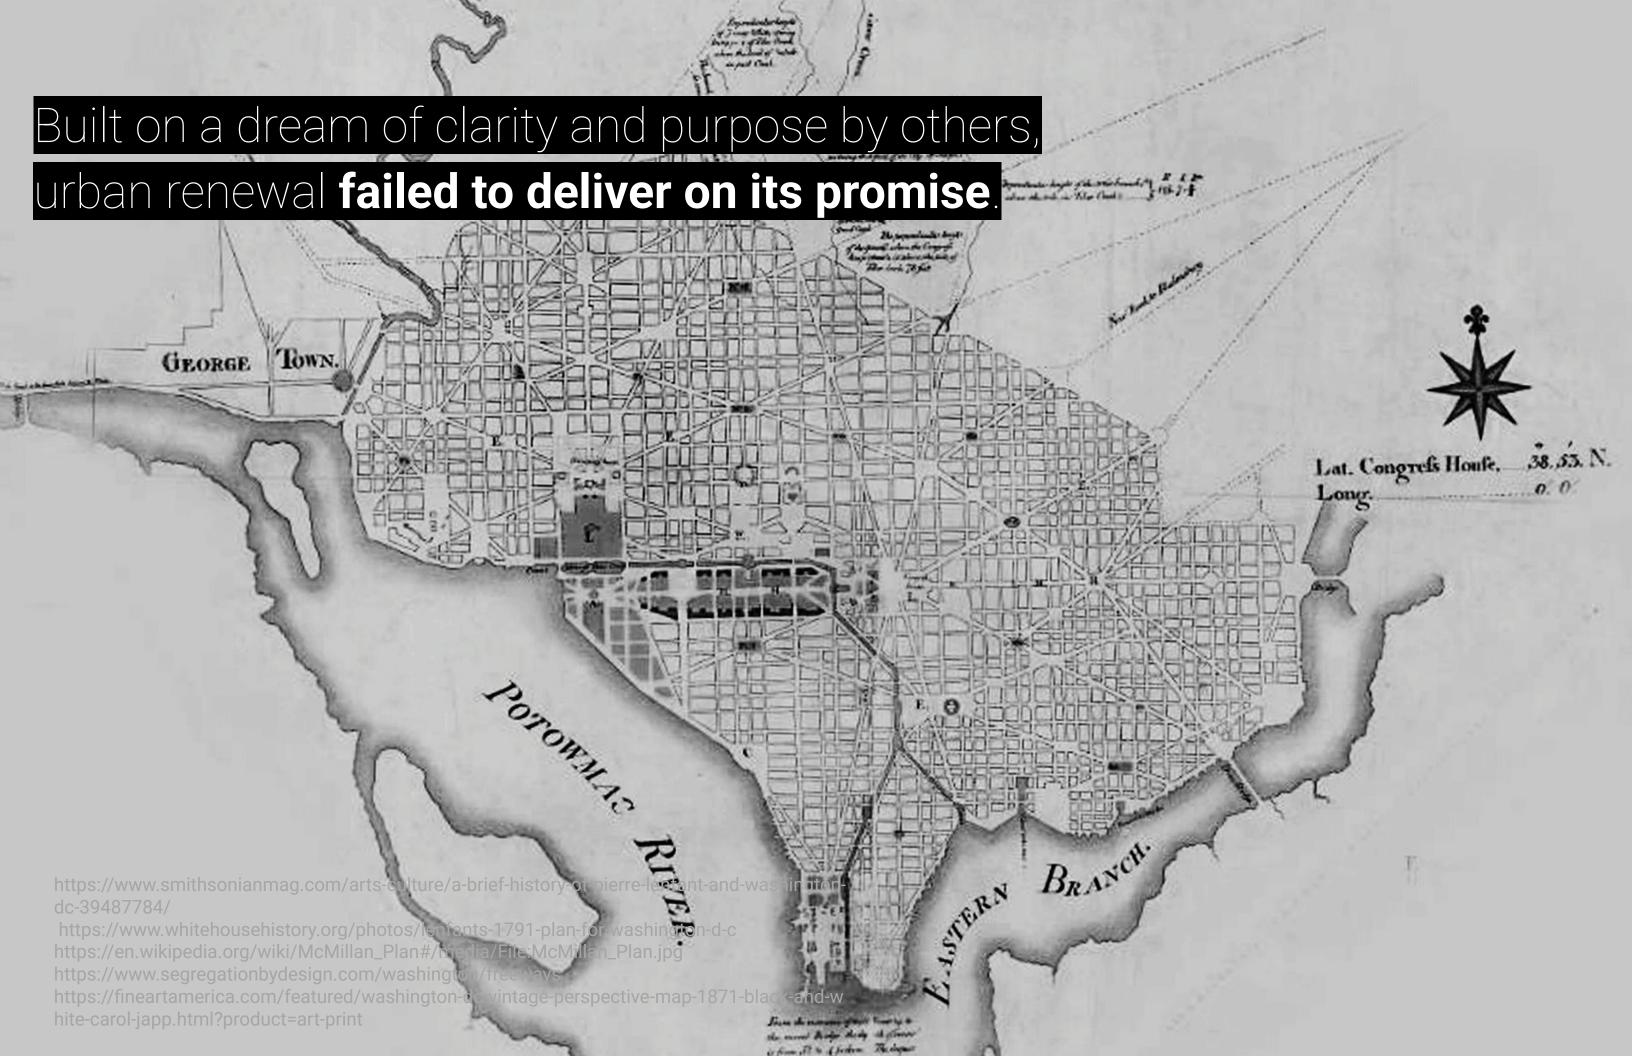

#### capital?

1791 L'Enfant

Creation of a Monumental Federal Region Connected by Grand Axes

#### 1931 McMillan

Expansion of L'Enfant Plan To Develop the Monumental Core

#### 2026 - 250th Anniversary

Re-Imagination of L'Enfant's Ambition For the 22nd Century

Image 1: https://www.whitehousehistory.org/photos/lenfants-1791-plan-for-washington-d-c Image 2: https://en.wikipedia.org/wiki/McMillan\_Plan#/media/File:McMillan\_Plan.jpg