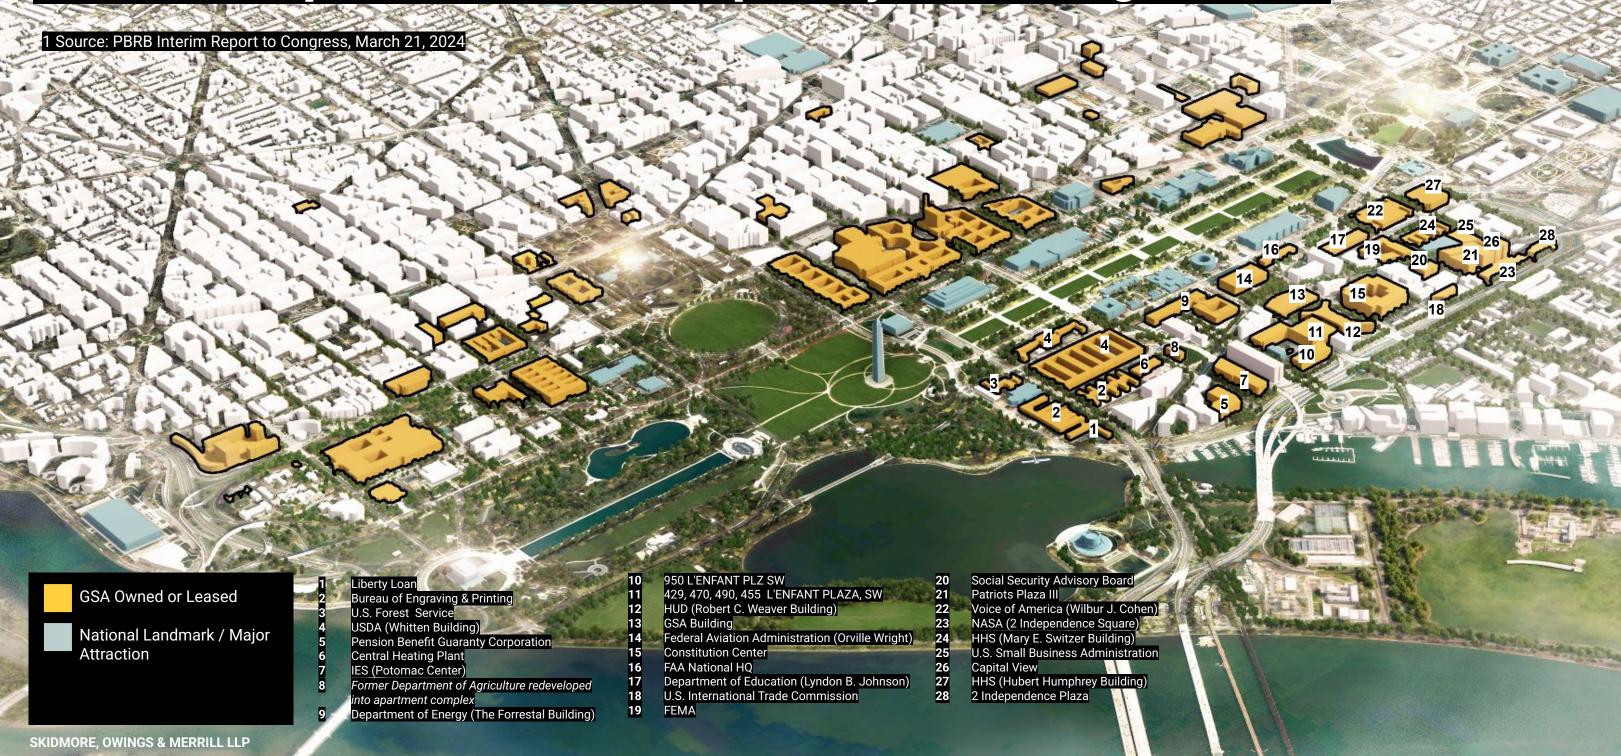

#### Among all government properties,

#### federal agency headquarters stand out.

In 2023, federal agencies utilized only 12% of their space<sup>1</sup>