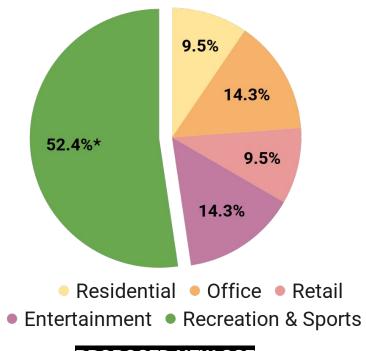

### Proposed

PROPOSED NEW GSF

1,232,368 GSF

\* RECREATION & SPORTS NOT INCLUDED IN PROPOSED NEW GSF