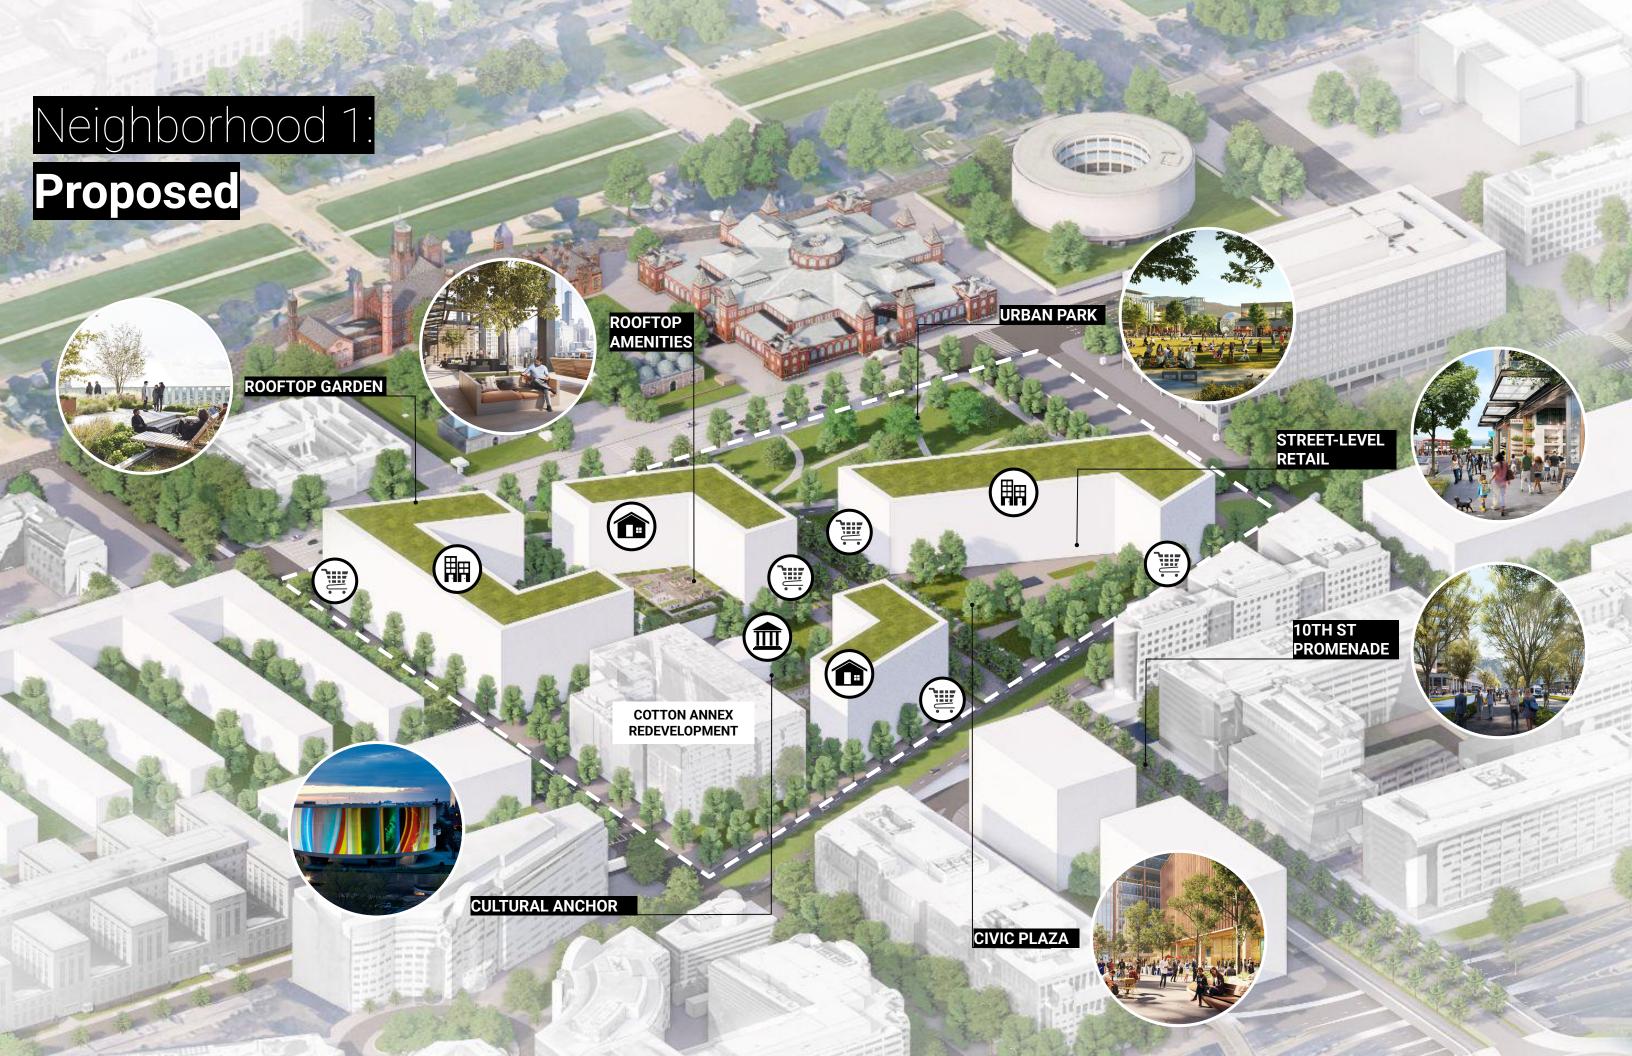

## Neighborhood 1:

### **Proposed**

**PROPOSED** 

1,381,400 GSF

#### **ACTIVATED FRONTAGES**