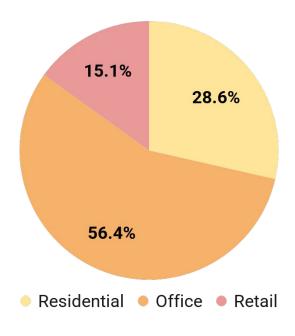

ousehistory.org/photos/lenfants-1791-plan-for-washington-d-c Image 2: https://en.wikipedia.org/wiki/McMillan\_Plan#/media/File:McMillan\_Plan.jpg











# The federal government occupies a central role in our city, As the region's largest employer<sup>1</sup>—

33 million square feet are occupied by federal agencies  $^{1}$ .



#### Among all government properties,

#### federal agency headquarters stand out.

In 2023, federal agencies utilized only 12% of their space<sup>1</sup>





# Several prime properties are under consideration for disposal, presenting an opportunity to reimagine the future of the capital city **Properties for Disposal**















# Neighborhood 1: Existing

# 93.8% Federal Residential

**EXISTING** 

1,920,200 GSF



## Neighborhood 1:

### **Proposed**



**PROPOSED** 

1,381,400 GSF





#### **ACTIVATED FRONTAGES**











#### Neighborhood 2:

#### **Existing**



#### **EXISTING**

TOTAL 3,375,800 GSF

GSA-OWNED 640,000



## Neighborhood 2:

### Proposed



PROPOSED NEW GSF

1,232,368 GSF

\* RECREATION & SPORTS NOT INCLUDED IN PROPOSED NEW GSF





#### **ACTIVATED FRONTAGES**



#### **CIVIC PROMENADE**



**CONNECTED OPEN SPACES** 







# A New Vision for our Nation's Capital

The Future of Federal Facilities