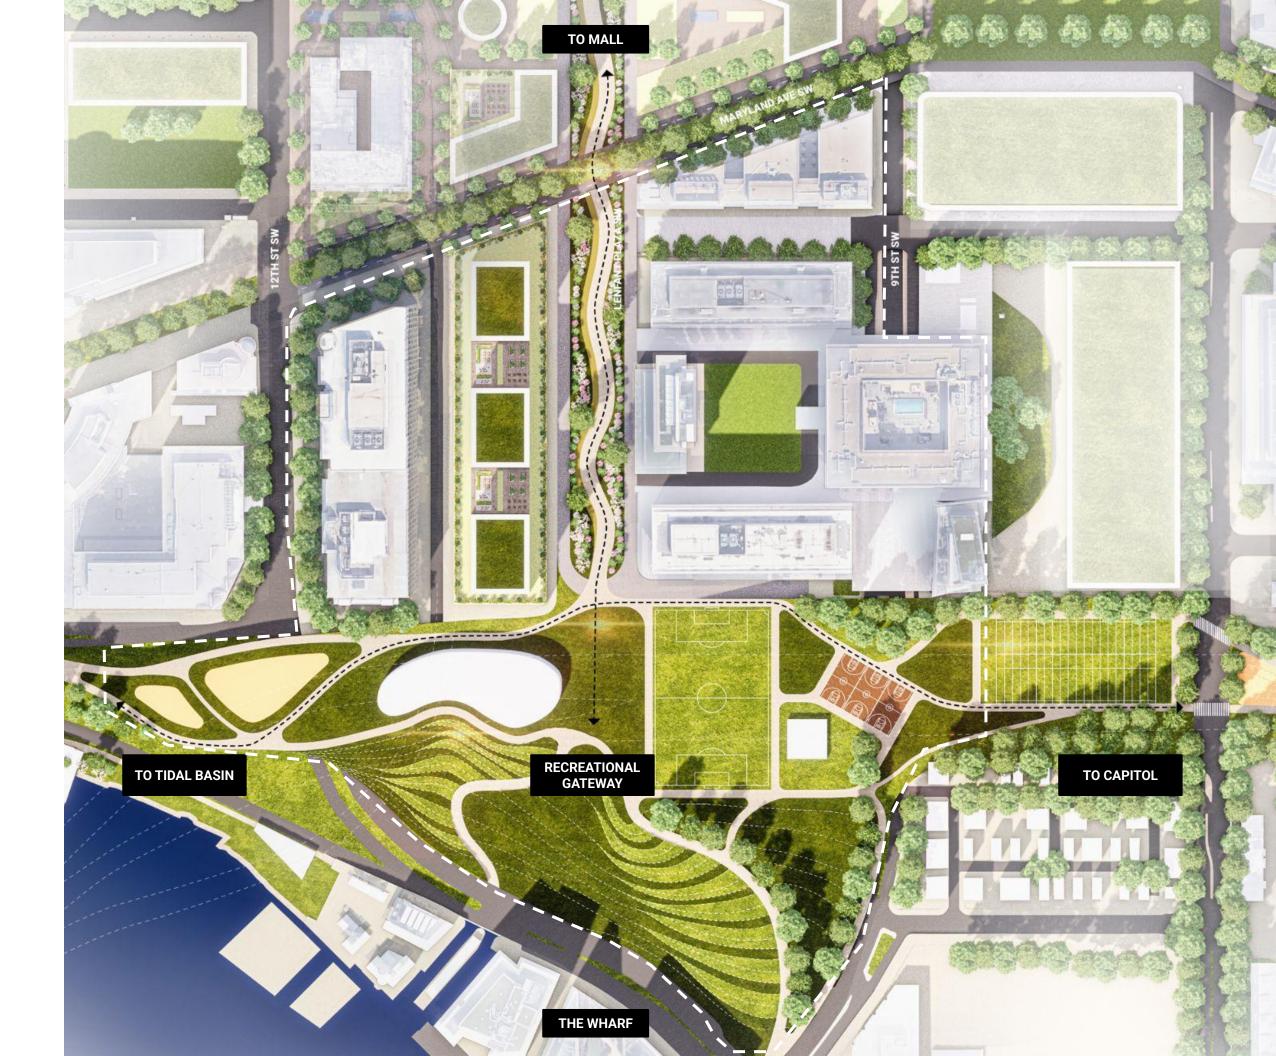

## Neighborhood 2:

### Proposed

PROPOSED NEW GSF

1,232,368 GSF

\* RECREATION & SPORTS NOT INCLUDED IN PROPOSED NEW GSF

#### **ACTIVATED FRONTAGES**

#### **CIVIC PROMENADE**

**CONNECTED OPEN SPACES** 